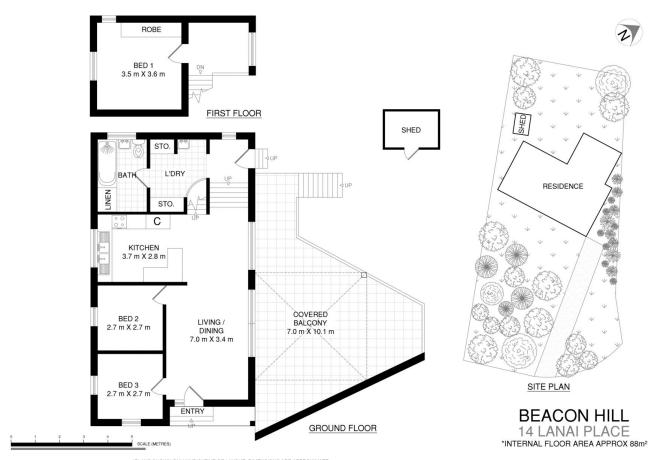

## 14 Lanai Place Beacon Hill NSW

Situated in a peaceful pocket of Beacon Hill and yet still close enough to amenities to make for an ideal family lifestyle.

With lovely Northerly views towards Narrabeen Lake, this 607sqm level block is a fantastic opportunity for a renovation or to build your dream family home.

The current home has a modern kitchen, three bedrooms, study nook, original bathroom plus open living area leading out to a huge deck and level yard.

The location is the value here with plenty of scope for the future.

Quiet and peaceful Cul De Sac with a large play reserve in the street - a great place to raise a family

Established gardens with some lovely Native trees and shrubs

Features

- Level Block of 607sqm

PLANS SHOWN ONLY INDICATIVE OF LAYOUT. DIMENSIONS ARE APPROXIMATE.
Floor plan supplied by V-Mark Design Pty Ltd. This floor plan is provided for indicative purposes only.
Measurements are approximate and not to scale. The vendor, agency and supplier will accept no liability for its accuracy. Interested parties are advised to make their own independent enquiries.