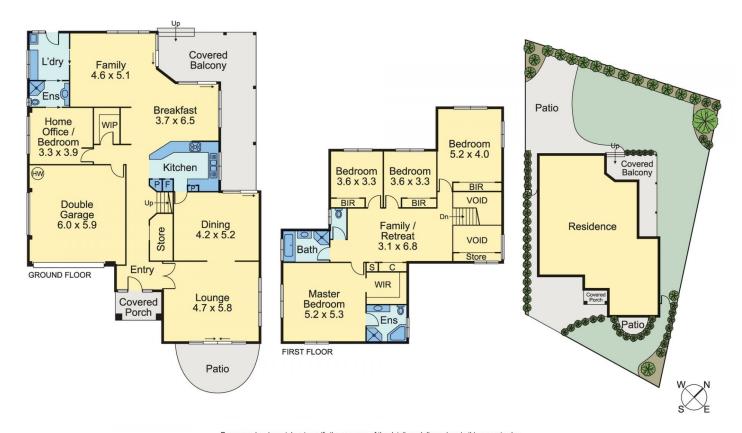

## 6 Ocean View Way Belrose NSW

6 Ocean View Way, Belrose is a large family home set in the private and exclusive grounds of the well sort after Lyndhurst Estate.

Generous in its proportions across the board this sensational 5 bedroom family home has multiple living zones and a real sense of space and light throughout. Blessed with both formal living areas and informal relaxed family living, the large and open planned kitchen area leading out to the family room that flows out to a covered outdoor entertaining area is sure to impress.

The 5th bedroom downstairs is perfect for in law and guest accommodation with its own ensuite or can be utilised as the increasingly popular home office for modern day living. All 4 bedrooms upstairs are large with built in wardrobes and a walk-in wardrobe and ensuite to the expansive

5 **2** 3 **2** 2

Land Size: 766 sqm

View : https://www.skylinerealestate.com.au/sale/n

sw/northern-beaches/belrose/residential/ho

use/7192337

Damien Dwyer 02 9452 3444

Stuart Bath 02 9452 3444

Every care has been taken to verify the accuracy of the details and dimensions in this property plan. Prospective purchasers are advised to make their own enquiries to satisfy themselves in all respects. The plan is a representation only and is not necessarily to scale.