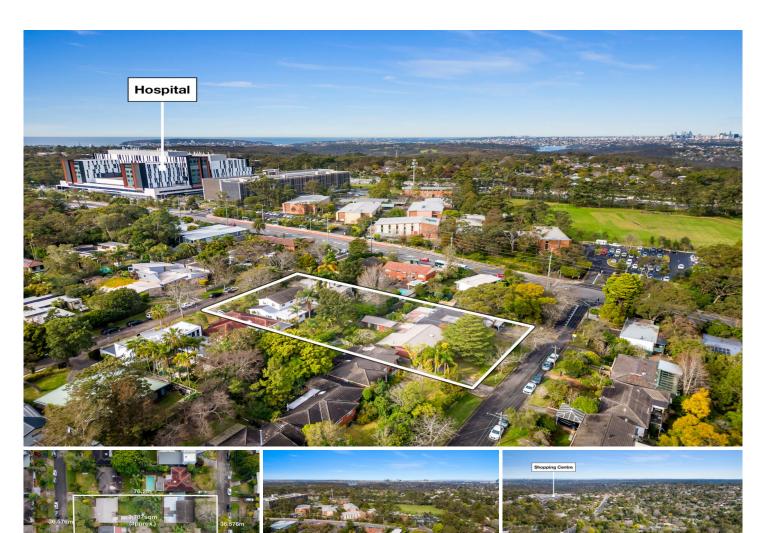

There are four parcels of land being offered for sale in one line making a total site of approx. 2,788sqm in a prime location.

This site has a large 36.5m street frontage to both sides of Bluegum Crescent and easy two-street access.

Ideal site to build quality Units or Townhouses - both highly sought after with a large buyer base of young families and downsizers. This area is in need of quality town-homes and units within close proximity to amenities and this site fills that void very well.

Located within easy walking distance to the new Northern Beaches Hospital and the proposed new Community Hub and Shopping Complex and well served with public transport options to the City, Chatswood and Manly Beach.

14 📭 8 🖺 11 🗬

Price : Under Contract Land Size : 2788 sgm

**View** : https://www.skylinerealestate.com.au/sale/n sw/northern-beaches/frenchs-forest/resident

ial/house/7154483

Stuart Bath 02 9452 3444