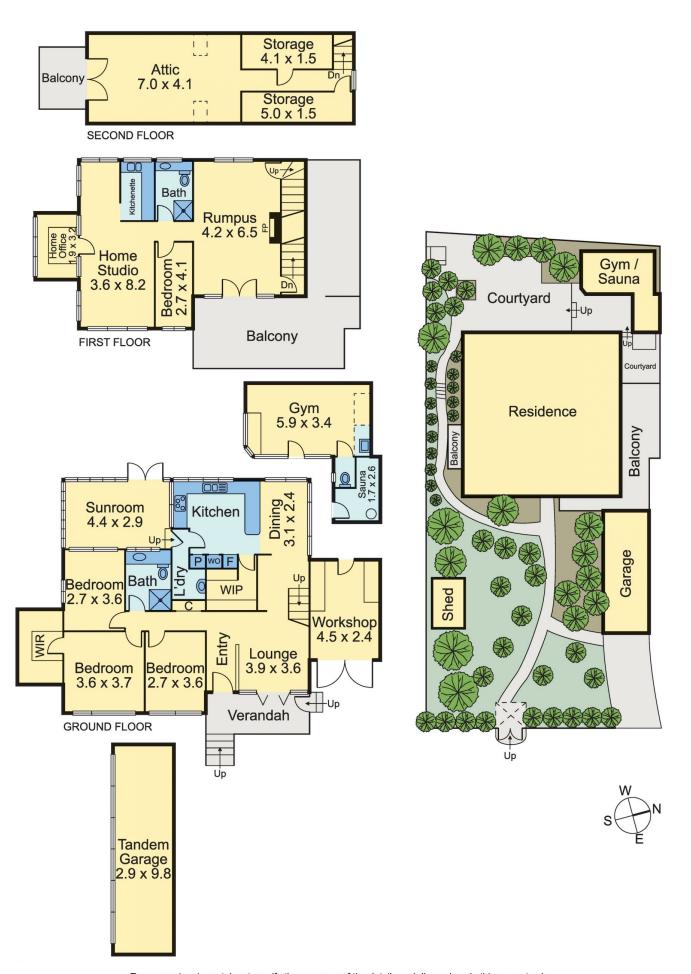

## **5 Gilbert Place Frenchs Forest NSW**

This Scandinavian-Style home is a wonderful marriage of traditional elements and modern aesthetic and set over three levels giving space for everyone.

Loved for its simple yet warm and inviting style, this lovely home lends itself to ideal family living in one of the better Frenchs Forest addresses.

Positioned on a level 696sqm block in a prestigious Forest' enclave, this expansive character residence has been cleverly re-designed for family living.

Set across three generously-scaled levels highlighted by a rustic timber kitchen which forms the heart of the home, both formal and relaxed living areas allow for a multitude of entertaining options.

## Features:-

- 4 double bedrooms. Two with built-in robes, main with walk-in robe
- 5 separate living spaces including lounge, dining,

4 🕒 3 🔓 3 🖨

**Price** : \$ 2,410,000 **Land Size** : 696 sqm

**View** : https://www.skylinerealestate.com.au/sale/n sw/northern-beaches/frenchs-forest/resident