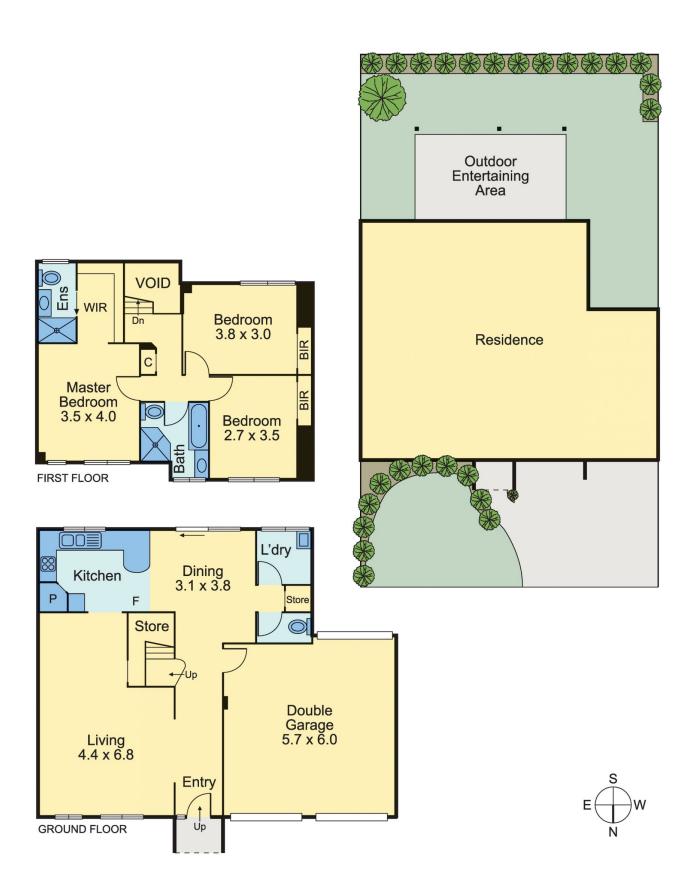

## 17 Corbett Place Belrose NSW

Desirably set in a quality Cul de sac amongst quality homes, this very tidy brick townhouse provides a wonderful lifestyle opportunity for young families, downsizers or investors.

Wrapped by easy care gardens with a floor plan that offers near house-like proportions with a seamless indoor/outdoor flow.

The home offers all the comforts and space one expects from a freestanding home with the low maintenance lifestyle of a community enclave.

Perfect for young families being in a quiet location yet still close to shops and restaurants, with transport services within 200m and easy access to an outstanding choice of local and private schools.

- ? Spacious open plan living area
- ? Large gourmet gas kitchen with meals area and opening

3 📮 2 🔓 2 😭

**View :** https://www.skylinerealestate.com.au/sale/nsw/no rthern-beaches/belrose/residential/house/697071