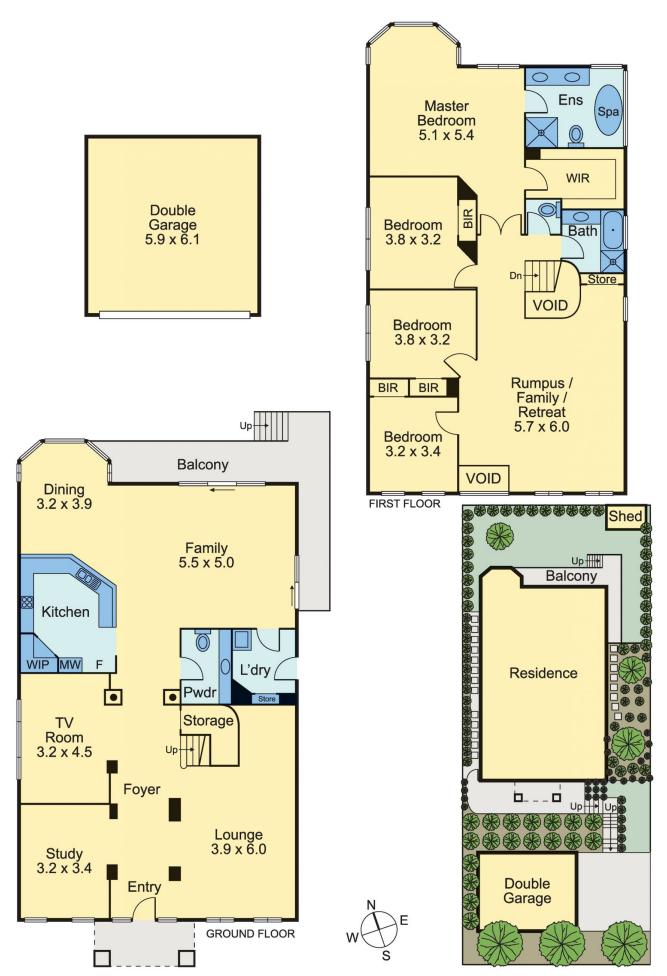

## 18a Gladys Avenue Frenchs Forest NSW

This very spacious split level home ticks a lot of boxes, offering large open plan interiors, with a fantastic flow and sunny aspect.

The layout delivers a selection of oversized living areas, with a flexible floorplan adaptable to growing or established families

It is ready to move in & enjoy, with exciting potential to add your own personal tastes. Set in a quiet leafy setting and positioned on a good size 660sqm block with plenty of natural light.

Highly sought after & convenient location right at the centre of things.

Within close proximity to the hospital, proposed new shopping centre, Forest Way Centre, Forest High School, City, Chatswood & Manly Bus.

Also easy access to dog parks, sporting grounds and all

4 🕮 2 🖺 4 😭