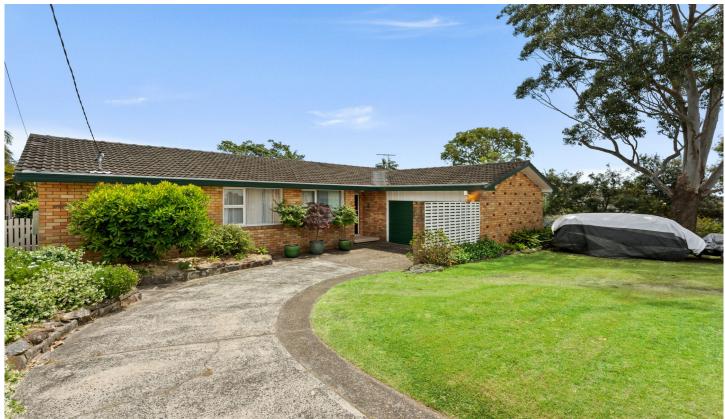

## 10 Jindabyne Street Frenchs Forest NSW

Perfectly positioned on the high side of Jindabyne Street the home offers a relaxed lifestyle with its large grassed backyard perfect for entertaining and a great area for the kids to kick a ball around.

The home is light and bright with polished timber floorboards throughout.

Spacious open plan living and dining with the kitchen /meals area looking over the back yard.

The convenience of the local shopping centres of Glenrose or Forest Way are just 5 mins away. Great schools are close by and some of Sydney's best beaches are only a short drive away

## **FEATURES**

Double Garage with auto door and plenty of storage Spacious open living area with L - shape dining room Offers 4 good size bedrooms - three with built-in robes Full bathroom plus additional second toilet