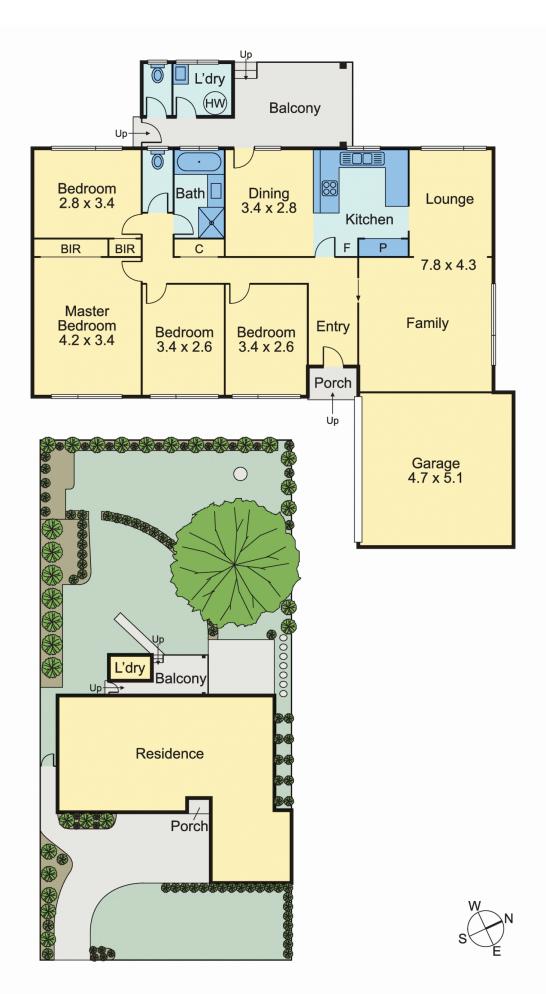

## **FEATURES**

Double Garage with auto door and plenty of storage Spacious open living area with L - shape dining room Offers 4 good size bedrooms - three with built-in robes Full bathroom plus additional second toilet

4 🕒 1 🔓 2 🖨

Land Size : 696 sqm

View : https://www.skylinerealestate.com.au/lease/

nsw/northern-beaches/frenchs-forest/reside

ntial/house/6930867

Michelle Smart 02 9452 3444

Every care has been taken to verify the accuracy of the details and dimensions in this property plan. Prospective purchasers are advised to make their own enquiries to satisfy themselves in all respects.

The plan is a representation only and is not necessarily to scale.