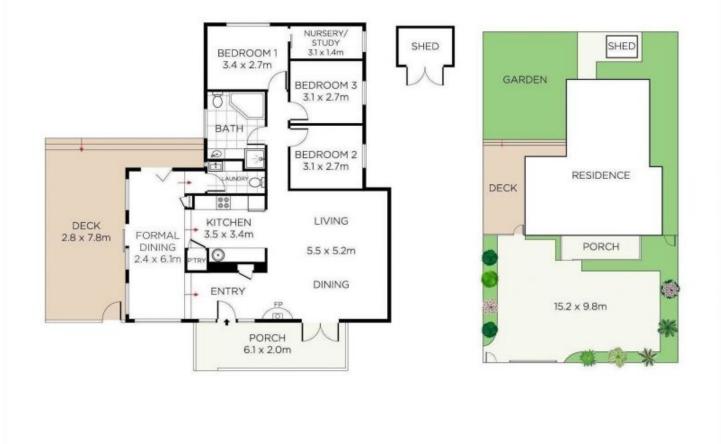

## 241 Warringah Road Beacon Hill NSW

Inviting upon entry this 3-bedroom family home with its urban edge offers a relaxed lifestyle.

With 3 good sized bedrooms main with a flexible floor plan offering an extra area that can be utilised as a home study office or a nursery.

The kitchen is central to the home and is open to stay in touch with the family whilst cooking.

The home features 2 separate living areas with fireplace and A/C, large bathroom with spa bath and shower as well as an additional toilet located in the laundry

The entertainer's timber deck is great for weekend relaxing and leads out to a child friendly grassed back yard.

Solar panels installed to help reduced the cost of electricity - a huge savings for families