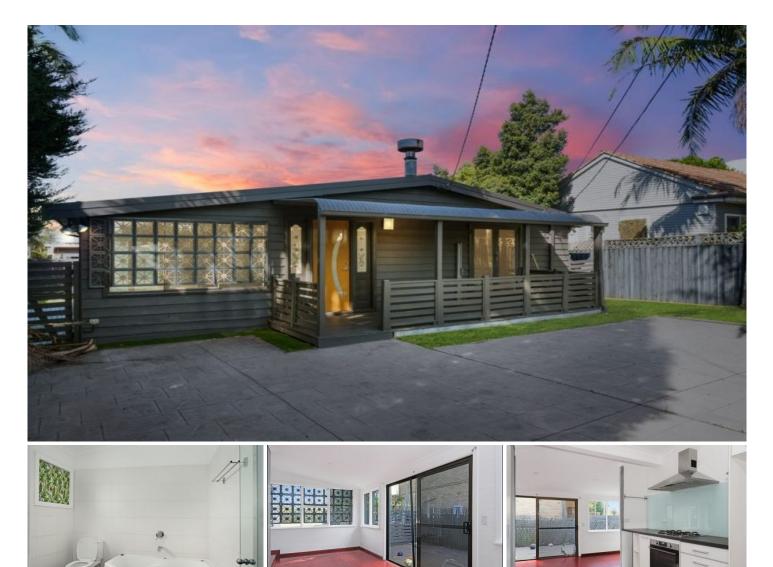

## 241 Warringah Road Beacon Hill NSW

Inviting upon entry this 3-bedroom family home with its urban edge offers a relaxed lifestyle.

With 3 good sized bedrooms main with a flexible floor plan offering an extra area that can be utilised as a home study office or a nursery.

The kitchen is central to the home and is open to stay in touch with the family whilst cooking.

The home features 2 separate living areas with fireplace and A/C, large bathroom with spa bath and shower as well as an additional toilet located in the laundry

The entertainer's timber deck is great for weekend relaxing and leads out to a child friendly grassed back yard.

Solar panels installed to help reduced the cost of electricity - a huge savings for families

Steps away from buses to the city commute, Warringah Mall and Chatswood.

Minutes to the Beaches, schools, parks, and shopping

View : https://www.skylinerealestate.com.au/lease/nsw/n orthern-beaches/beacon-hill/residential/house/69 14886