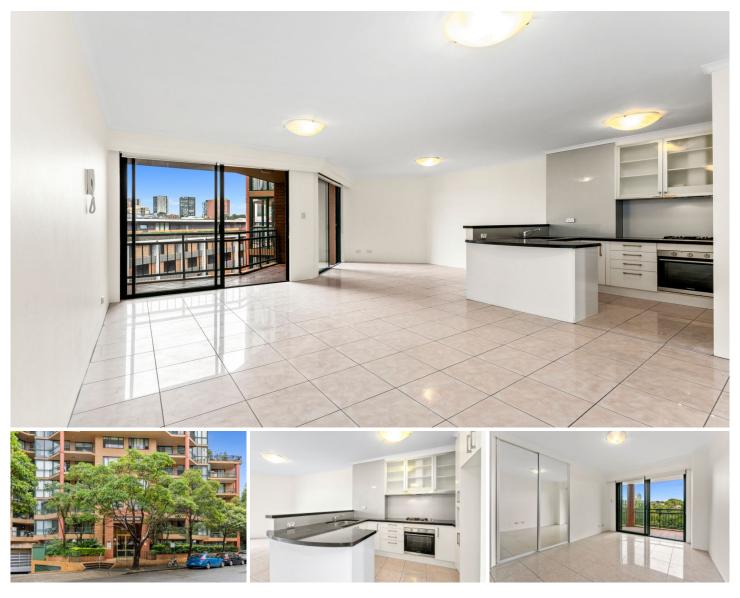

## 216/2 - 26 Wattle Crescent Pyrmont NSW

Located in the well maintained Parkview Towers complex is this spacious 3 bedroom apartment with two balconies.

Very convenient lifestyle being within walking distance to the Fish Markets, Broadway Shopping Centre, Harris Street cafes, Blackwattle Bay harbour front walking & cycling pathways, Open Parklands, multiple transport options, Darling Harbour and the city centre,

Features

- The unit has a spacious open plan design with plenty of natural light

- Full brick construction within the "Parkview Towers" complex

- Generous open plan living spaces
- The living space flows to the main balcony

- Open plan gas kitchen with ample cupboard and bench space

- Spacious main bedroom with full ensuite, large wardrobe