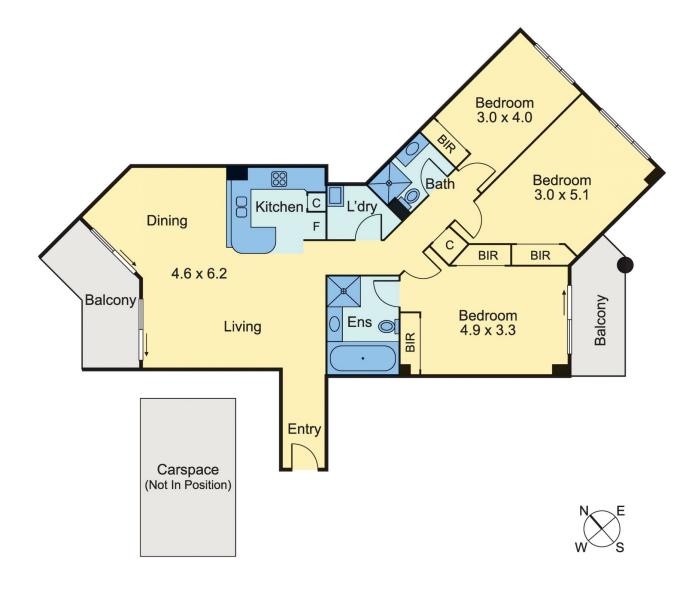

## 3 🛤 2 🚔 1 🚘

Price : \$ 1,150,000

**View :** https://www.skylinerealestate.com.au/sale/nsw/s ydney-city/pyrmont/residential/unit/6889244

Stuart Bath 02 9452 3444

Every care has been taken to verify the accuracy of the details and dimensions in this property plan. Prospective purchasers are advised to make their own enquiries to satisfy themselves in all respects. The plan is a representation only and is not necessarily to scale.