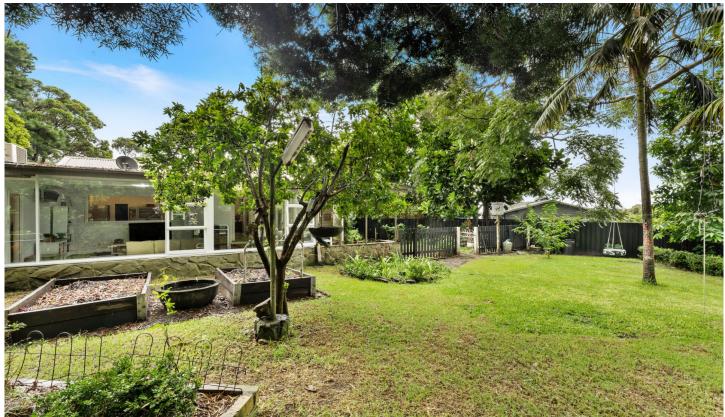

## 12 Wakehurst Parkway Frenchs Forest NSW

Located down a private driveway off Frenchs Forest Road is this original family home on a great block of land of 684sqm in a lovely leafy setting amongst established trees and gardens.

\*\* Driveway entrance at 112 Frenchs Forest Road, Frenchs Forest

One of the original property's in the area this home exudes charm and character and reminds you of an old farmstead Offering a leafy garden view from most rooms you'll feel like you don't live in a city the size of Sydney - and yet the CBD is still only 30 minutes away