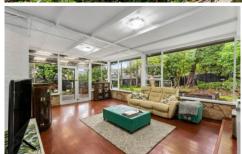

## **Features**

- Spacious updated kitchen with granite benches and open to the meals area, living room and overlooking the rear yard
- Large separate lounge area with full length floor to ceiling windows bringing the outdoors in