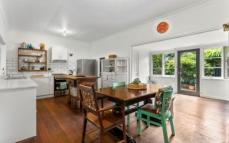

## **Features**

- Spacious updated kitchen with granite benches and open to the meals area, living room and overlooking the rear yard
- Large separate lounge area with full length floor to ceiling windows bringing the outdoors in