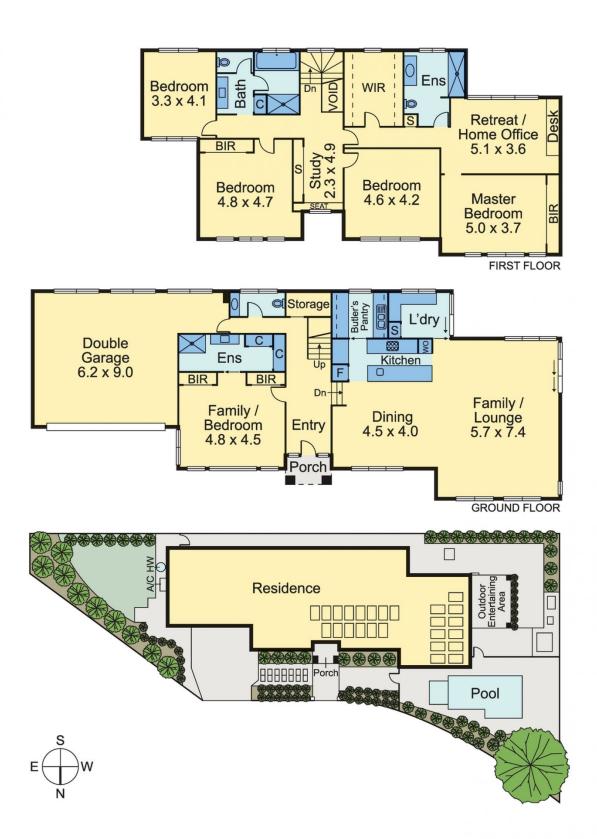

## 1 Irma Place Frenchs Forest NSW

Positioned in a prime, quiet tree-lined streetscape, this admired architect designed contemporary home opens to reveal an exceptional floor plan perfectly in tune with family requirements

Fitted out with first class fixtures, fittings and appliances, the timeless design will suit your family for many years to come

The very spacious living zones open out to the stunning pool area and the large alfresco terrace

This home leaves your family wanting for nothing. Comfort, convenience, functionality and fun are all taken care of. There are brilliant spaces for everyone, from the studious homebody, the outdoor entertainer to the gourmet home chef.

Features:-

- \* Five double bedrooms all with built-in wardrobes
- \* Includes the plus-sized master bedroom with full ensuite,

5 🗀 3 🚔 4 🚘

Land Size: 626 sqm

**View**: https://www.skylinerealestate.com.au/sale/n