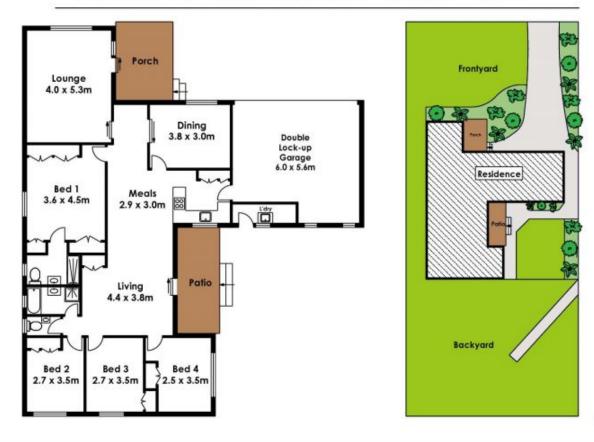

## The Property

Bright & airy throughout with ample natural sunlight. Features include a spacious lounge and separate dining room. Open plan kitchen with dishwasher opening into the casual meals area and large family room. Four queen size bedrooms all with built-in robes plus King size main bedroom with ensuite. Great size level enclosed rear yard with gated access to Greendale reserve. Large double garage, plus workshop and separate laundry.

Floor Plan by www.squaremeter.com.au