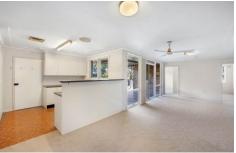

## The Property

Bright & airy throughout with ample natural sunlight. Features include a spacious lounge and separate dining room. Open plan kitchen with dishwasher opening into the casual meals area and large family room. Four queen size bedrooms all with built-in robes plus King size main bedroom with ensuite. Great size level enclosed rear yard with gated access to Greendale reserve. Large double garage, plus workshop and separate laundry.