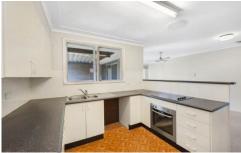

## The Property

Bright & airy throughout with ample natural sunlight. Features include a spacious lounge and separate dining room. Open plan kitchen with dishwasher opening into the casual meals area and large family room. Four queen size bedrooms all with built-in robes plus King size main bedroom with ensuite. Great size level enclosed rear yard with gated access to Greendale reserve. Large double garage, plus workshop and separate laundry.