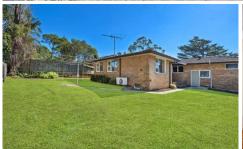

## The Property

Bright & airy throughout with ample natural sunlight. Features include a spacious lounge and separate dining room. Open plan kitchen with dishwasher opening into the casual meals area and large family room. Four queen size bedrooms all with built-in robes plus King size main bedroom with ensuite. Great size level enclosed rear yard with gated access to Greendale reserve. Large double garage, plus workshop and separate laundry.