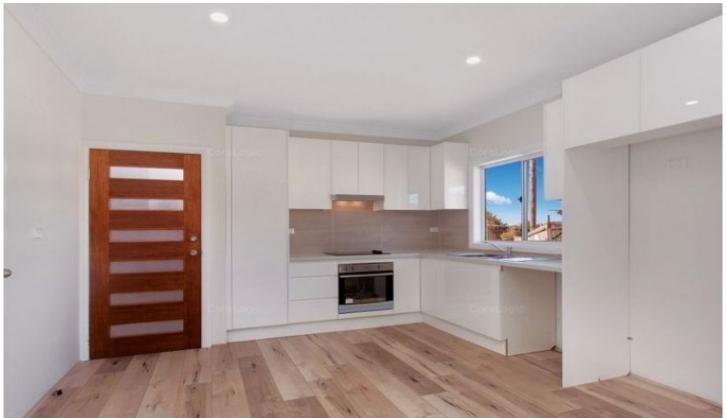

The Rent includes ELECTRICITY and WATER USAGE Features two bedrooms with built-ins mirrored robes.

Open plan living area with reverse cycle air conditioning Modern kitchen with stone benchtops, ample cupboard space

Fully tiled bathroom and internal New York style laundry and linen cupboard

Offering a separate garage as well as off street parking. Bright and airy throughout

The Granny will appeal to those who like to walk to the corner shop, Skyline Shops, easy access to transport