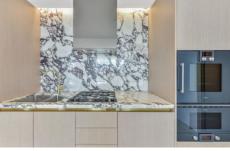

The secure residence offers 1 bedroom with quality features including bespoke joinery through-out.

Natural stone kitchen benchtop with top of line Gaggenau appliances.

The open plan living flows onto an expansive terrace that blurs the line between indoor /outdoor living.