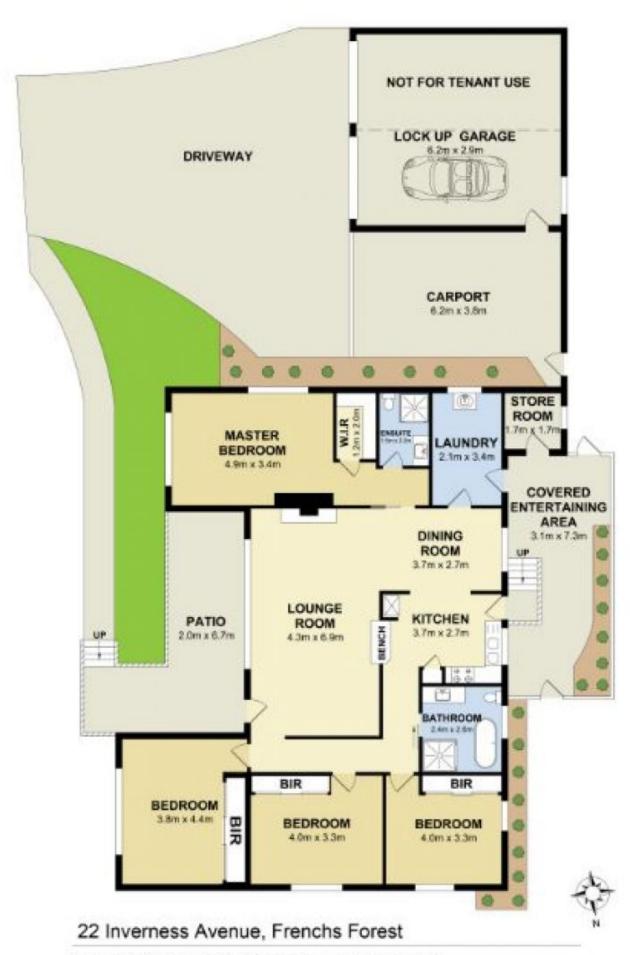

## 22 Inverness Avenue Frenchs Forest NSW

Conveniently located in a sought after street in Frenchs Forest that is close to bus stops to City/Chatswood/Manly and within close proximity to the Northern Beaches Hospital is this family friendly open plan home.

Generously proportioned open plan living and dining spaces.

Modern kitchen with stainless steel appliances, dishwasher, CaesarStone benchtops, electric stove and breakfast bar.

Undercover alfresco area perfect for entertaining.

Single car lock up garage, and carport - shared driveway with neighbouring flat

Level lawn space with established gardens

4 large bedrooms all with built-ins

Master with walk-in wardrobe and stylish ensuite.

Large main bathroom has a separate bath and shower

4 2 2 2

Land Size: 879 sqm

**View**: https://www.skylinerealestate.com.au/lease/

nsw/northern-beaches/frenchs-forest/reside

ntial/house/6734295

Michelle Smart 02 9452 3444