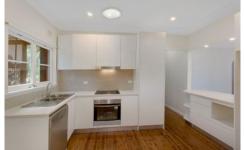

Generously proportioned open plan living and dining spaces.

Modern kitchen with stainless steel appliances, dishwasher, CaesarStone benchtops, electric stove and breakfast bar.

Undercover alfresco area perfect for entertaining.