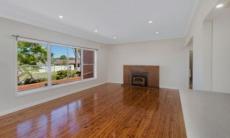

Generously proportioned open plan living and dining spaces.

Modern kitchen with stainless steel appliances, dishwasher, CaesarStone benchtops, electric stove and breakfast bar.

Undercover alfresco area perfect for entertaining.