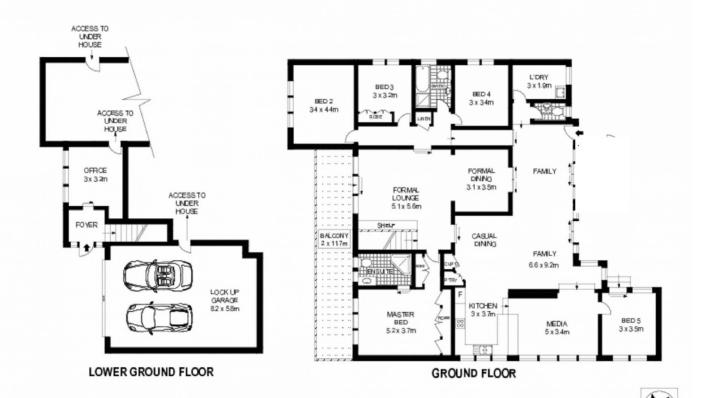

## 23 Yallumba Close Forestville NSW

Nestled in peaceful Yallumba Close a premium, family friendly, cul de sac this impressive home offers a tranquil lifestyle embracing expansive light filled rooms throughout the multiple living zones, accommodating 5 bedrooms and a dedicated study.

The home brings a rare lifestyle opportunity with the high-quality finishes throughout, the sparkling (mineral) in-ground pool with Balinese inspired outdoor entertaining areas, all creating a relaxed vibe to escape the corporate grind during the week.

Your inner chef will be hard to contain in the modern entertainer's kitchen.

Featuring impressive state of the art cooking appliances with an Electrolux 900 wide oven, steam oven, 6 burner induction cooktop, wine fridge, integrated Asko dishwasher along with ample bench space and cupboards

The multiple living spaces means plenty of room for the

5 🗀 2 🔓 4 🖨

**View**: https://www.skylinerealestate.com.au/lease/nsw/n orthern-beaches/forestville/residential/house/670 1133

Michelle Smart 02 9452 3444

Scale in motives, indicative only, Dimensions are approximate. All information contained herein is gethered from sources we believe to be relable, However we cannot guarantee it's accuracy and interested persons should rely on their own enquiries.