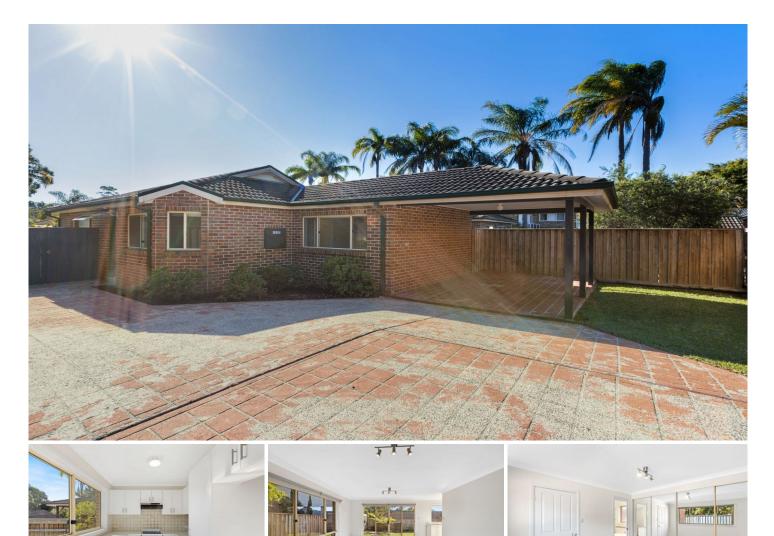

Newly renovated home which will appeal to a growing family, featuring 3 bedrooms, 2 with built-ins, open plan kitchen area with its free-flowing living spaces which look out to sunny enclosed back yard.

Clever designed 2-way bathroom, internal laundry, carport and 2 additional off street car spaces.

Perfect location with easy access to transport links and all the local amenities such as local shops, schools, beaches and Warringah Mall shopping precincts.