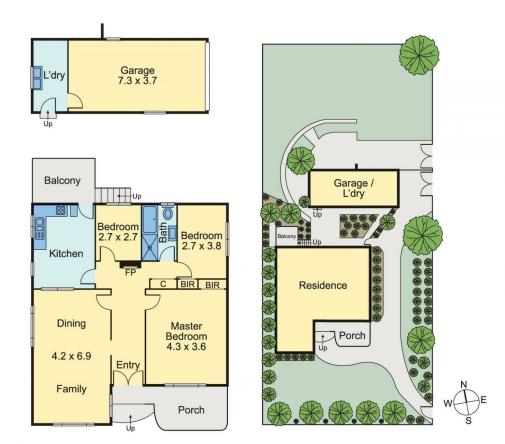

## 22 Frenchs Forest Road Frenchs Forest NSW

Original brick home on fantastic level 721sqm block of land with large rear yard - ideal first home or investment.

The home is in original condition but tidy throughout.

Spacious living room with large kitchen - just ready to open up and renovate

The North facing rear yard is level and is a fantastic garden area for kids or pets.

Features high ceilings and timber floors throughout with gas heating

Three good size bedrooms plus original bathroom Double Glazed windows ensures quiet living

Separate lock up garage plus additional parking pad - ideal for caravan / boat etc

Corner block with easy access off Patanga Road

Close to local Skyline shops, City / Chatswood / Manly bus stops with excellent Council owned Reserve at the rear ideal for kids or pets to run around

3 📭 1 🔓 1 😭

**Price** : \$ 2,175,000 Land Size: 721 sqm