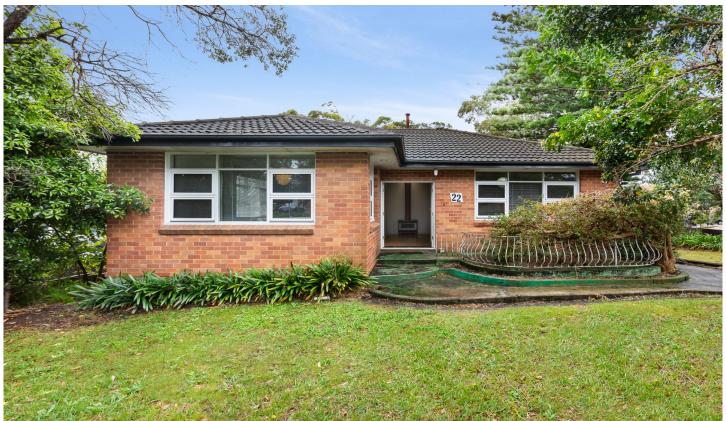

## 22 Frenchs Forest Road Frenchs Forest NSW

Original brick home on fantastic level 721sqm block of land with large rear yard - ideal first home or investment.

The home is in original condition but tidy throughout.

Three good size bedrooms plus original bathroom Double Glazed windows ensures quiet living

Separate lock up garage plus additional parking pad - ideal for caravan / boat etc

Corner block with easy access off Patanga Road

Close to local Skyline shops, City / Chatswood / Manly bus stops with excellent Council owned Reserve at the rear ideal for kids or pets to run around

3 📭 1 🔓 1 😭

**Price** : \$ 2,175,000 Land Size: 721 sqm