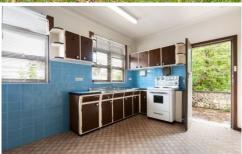

Spacious living room with large kitchen - just ready to open up and renovate

The North facing rear yard is level and is a fantastic garden area for kids or pets.

Features high ceilings and timber floors throughout with gas heating