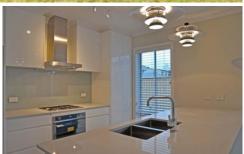

Notable Features:

4 spacious bedrooms, all with built in robes, wool carpet Main - built in robes, ensuite, private balcony Kitchen with premium appliances, Caesar Stone benchtop Multiply living spaces with abundance of natural light