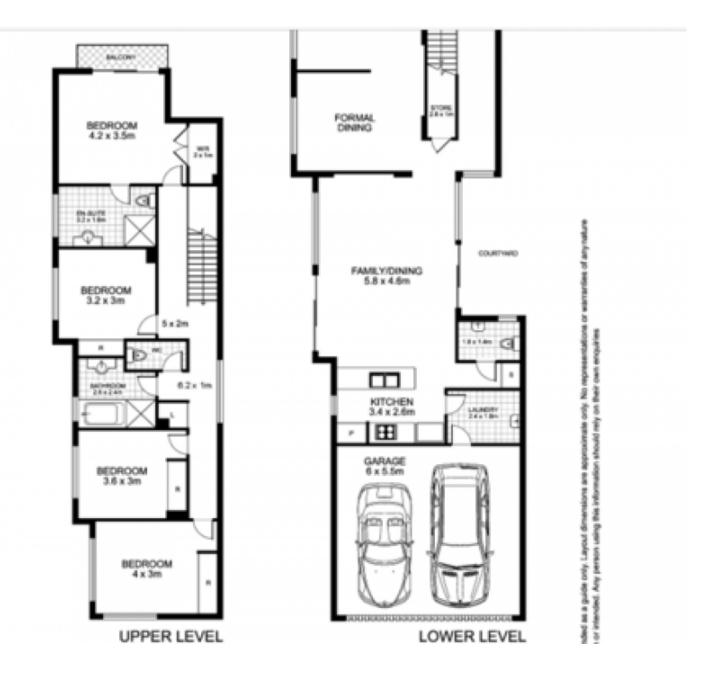

## **62 Shearwater Drive Warriewood NSW**

Executive 4 bedroom Residence in Shearwater Estate Warriewood - Special, Stunning, Stylish

Move in today to this 4 bedroom executive residence which offers expansive living over two levels with a functional floor plan enabling enough space for the family to live comfortably whilst taking advantage of the great northern beaches lifestyle

Notable Features:

4 spacious bedrooms, all with built in robes, wool carpet Main - built in robes, ensuite, private balcony Kitchen with premium appliances, Caesar Stone benchtop Multiply living spaces with abundance of natural light