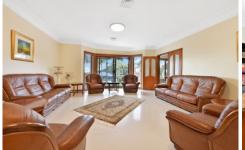

4 bedrooms with built-in robes plus study, ensuite to main plus full bathroom and additional powder room

Huge living area with open lounge and dining

Chef's kitchen with enormous bench space, walk-in pantry, quality appliances and open plan family room