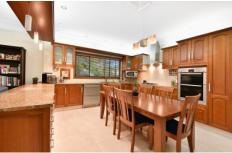

4 bedrooms with built-in robes plus study, ensuite to main plus full bathroom and additional powder room

Huge living area with open lounge and dining

Chef's kitchen with enormous bench space, walk-in pantry, quality appliances and open plan family room