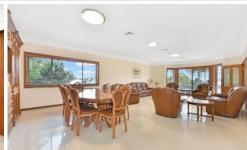

Ducted air-conditioning, 2 x balconies, views and plenty of natural sunlight

Downstairs includes:-

2 bedrooms, full bathroom, huge living / dining room, kitchenette, sauna room, large laundry and access to undercover entertaining area