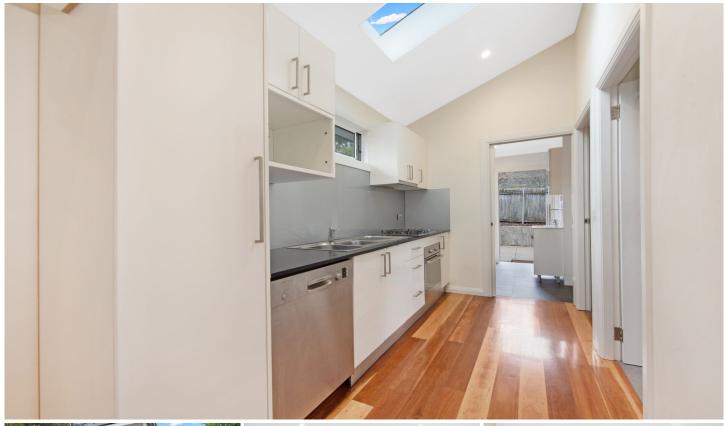

## 13b Corrie Road North Manly NSW

This well designed Granny is a must to inspect!

Offering an abundance of natural light with high pitched ceilings and 2 large skylights showcasing Manly's blue skies and beachside fauna.

Multiple storage options including separate and private security storage room and an overhead storage cupboard in the kitchen.

Featuring a large open plan living and dining with beautiful timber flooring and air conditioning

Modern kitchen featuring stone benchtops, gas cooking, dishwasher, and ample cupboards

With 2 well-sized carpeted bedrooms with built-in robes Modern bathroom and internal laundry

Walk outside to a tiled back yard for easy outdoor dining and for weekend relaxing.