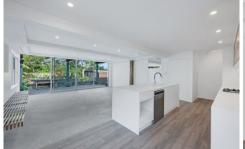

The internal spaces will impress, offering open plan indoor/outdoor entertaining around a streamlined rustic contemporary styled kitchen with modern appliances and abundance of cupboard space.

A master bedroom with en-suite, abundance of cupboard space, plus two king sized bedrooms with built-in robes which share a separate full bathroom.