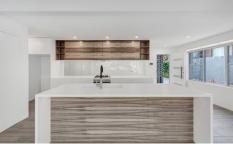

The internal spaces will impress, offering open plan indoor/outdoor entertaining around a streamlined rustic contemporary styled kitchen with modern appliances and abundance of cupboard space.

A master bedroom with en-suite, abundance of cupboard space, plus two king sized bedrooms with built-in robes which share a separate full bathroom.