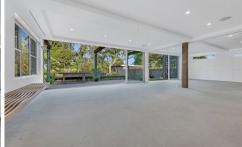

The internal spaces will impress, offering open plan indoor/outdoor entertaining around a streamlined rustic contemporary styled kitchen with modern appliances and abundance of cupboard space.

A master bedroom with en-suite, abundance of cupboard space, plus two king sized bedrooms with built-in robes which share a separate full bathroom.