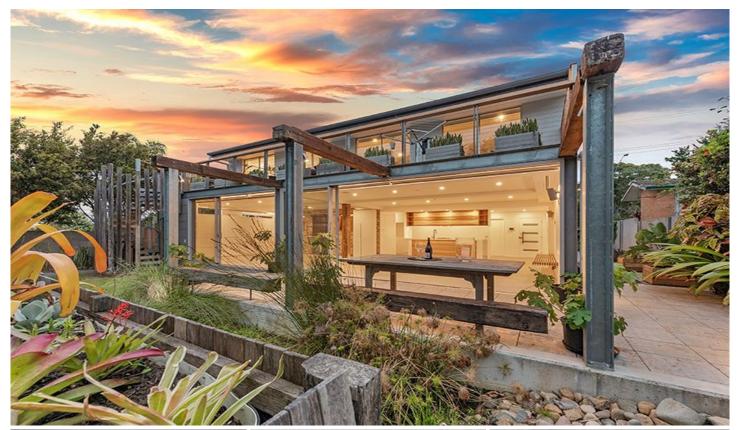

## 200 Allambie Road Allambie Heights NSW

Situated on the lower level of the house and behind the privacy of an electric fence, this newly renovated duplex is complimented by unique design and a clever interplay of spaces that offers versatile living arrangements.

The internal spaces will impress, offering open plan indoor/outdoor entertaining around a streamlined rustic contemporary styled kitchen with modern appliances and abundance of cupboard space.

A master bedroom with en-suite, abundance of cupboard space, plus two king sized bedrooms with built-in robes which share a separate full bathroom.

Sunny, semi-covered entertaining area complimented by a sanctuary of matured plants with a natural pond.

3 📮 2 🖺 1 🖨

**View :** https://www.skylinerealestate.com.au/lease/nsw/n orthern-beaches/allambie-heights/residential/hou se/6428305