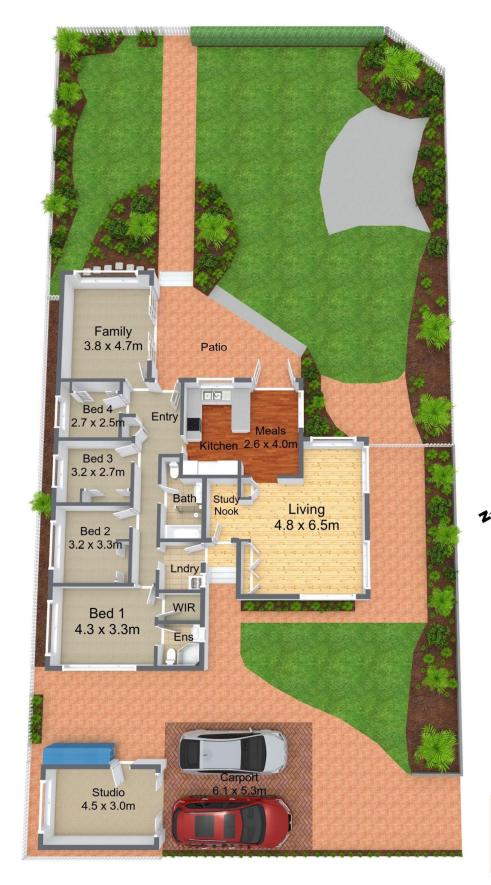

## 34 Rangers Retreat Road Frenchs Forest NSW

Positioned on the large level 689sqm block to take full advantage of the lovely Easterly sun is this fantastic single level family home

Open plan living spaces flowing out to private lawn and garden areas

Spacious home with three living spaces and plenty of bedrooms for a growing family

The central location allows easy access to the Forestville, Frenchs Forest and Beacon Hill areas as well as local shops, schools and city bus Features:

4 Bedrooms plus large study or tv room

2 updated bathrooms including ensuite and walk-in robe to main bedroom

Huge open plan living room

Modern kitchen with open meals area and flowing out through double French doors to the level yard

34 Rangers Retreat Road, Frenchs Forest