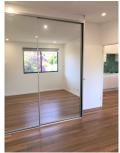

Large lounge room with modern styling floorboards with gorgeous area views.

Courtyard space for outdoor bbq

A king sized bedroom with mirrored built ins.

Bespoke bathroom with modern floor to ceiling tiling, modern stain-less fittings and extra cupboard for storage Quality features includes a ready Foxtel connection WiFi