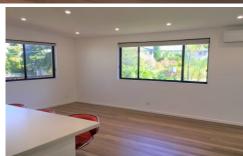

Large lounge room with modern styling floorboards with gorgeous area views.

Courtyard space for outdoor bbq

A king sized bedroom with mirrored built ins.

Bespoke bathroom with modern floor to ceiling tiling, modern stain-less fittings and extra cupboard for storage Quality features includes a ready Foxtel connection WiFi