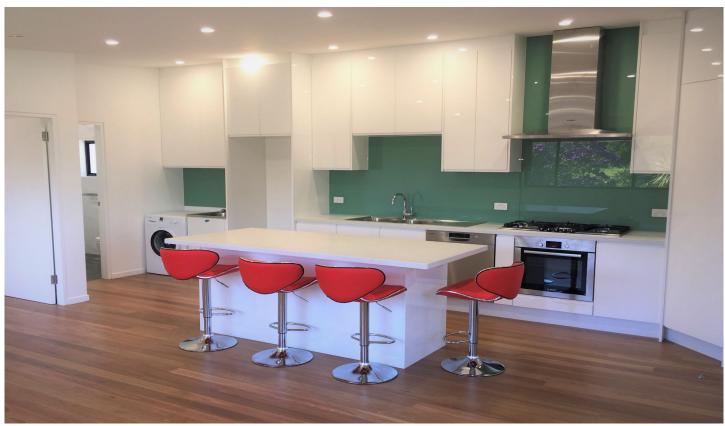

## 246A Allambie Road Allambie Heights NSW

This near new first floor flat has been built and designed with the best of quality fixtures and fittings throughout for an executive couple.

Open and bright kitchen area with breakfast bar, new cupboards with soft close, stone benchtops with dishwasher plus washer/dryer supplied.