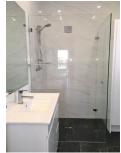

Large lounge room with modern styling floorboards with gorgeous area views.

Courtyard space for outdoor bbq

A king sized bedroom with mirrored built ins.

Bespoke bathroom with modern floor to ceiling tiling, modern stain-less fittings and extra cupboard for storage Quality features includes a ready Foxtel connection WiFi