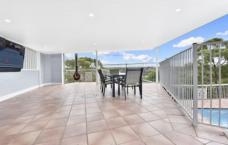

Large block of 759sqm and backing onto peaceful bushland setting

Beautifully updated throughout with modern kitchens and bathrooms

Plenty of features in this home including:-

- 4 bedrooms and 2.5 bathrooms in the main home
- Modern open kitchen with granite benchtops and s/steel appliances
- Spacious living room with separate dining space
- Bright and airy home with polished timber floors throughout
- Additional accommodation with two bedrooms, bathroom,