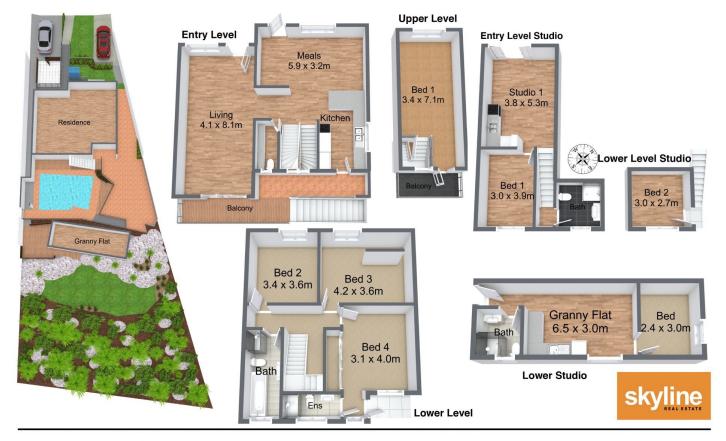

## 16 Ilford Road Frenchs Forest NSW

Ideal set-up for a larger family with spacious 4 bedroom family home plus additional 2 bedroom studio and separate garden flat - fantastic for dual family living

Potential for families to buy together and share the costs or a fantastic investment property

Large block of 759sqm and backing onto peaceful bushland setting

Beautifully updated throughout with modern kitchens and bathrooms

Plenty of features in this home including:-

- 4 bedrooms and 2.5 bathrooms in the main home
- Modern open kitchen with granite benchtops and s/steel appliances
- Spacious living room with separate dining space
- Bright and airy home with polished timber floors throughout
- Additional accommodation with two bedrooms, bathroom,

This floorpan is generated for indicative purposes only. Information is provided in good faith from a variety of sources. Dimensions are approximate and although believed to be reliable, their accuracy cannot be guaranteed. Persons interested should rely on their own investigations.