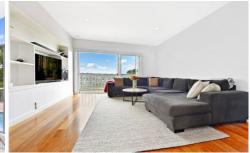

Large block of 759sqm and backing onto peaceful bushland setting

Beautifully updated throughout with modern kitchens and bathrooms

Plenty of features in this home including:-

- 4 bedrooms and 2.5 bathrooms in the main home
- Modern open kitchen with granite benchtops and s/steel appliances
- Spacious living room with separate dining space
- Bright and airy home with polished timber floors throughout
- Additional accommodation with two bedrooms, bathroom,