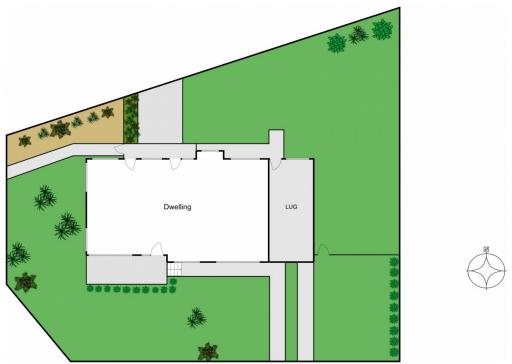

Terrific grassed backyard and deck for children to play Lock up garage

Walking distance to Skyline Shops, Patanga Park,

Walk to public transport

Close to Beacon Hill primary school

Pets considered on application Available from 6th April 2021