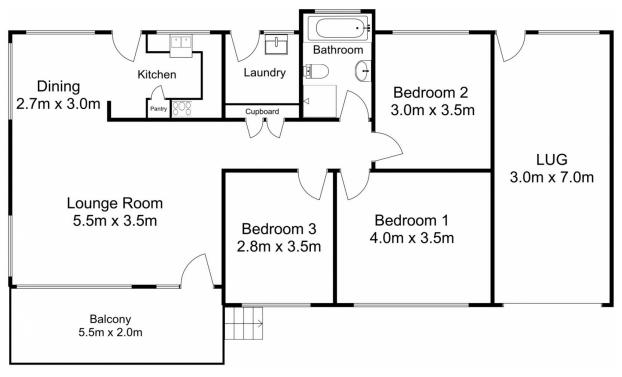

## 1 Paxton Street Frenchs Forest NSW

FAMILY HOME - 3 BEDS - IDEAL FRENCHS FOREST LOCATION

Single level, brick home with updated kitchen

Features three bedrooms, full bathroom plus open plan lounge & dining

Terrific grassed backyard and deck for children to play Lock up garage

Walking distance to Skyline Shops, Patanga Park,

Walk to public transport

Close to Beacon Hill primary school

Pets considered on application Available from 6th April 2021

3 🕮 1 📛 1 🖨

Land Size: 563 sqm

View: https://www.skylinerealestate.com.au/lease/

nsw/northern-beaches/frenchs-forest/reside

ntial/house/6353871

Michelle Smart 02 9452 3444