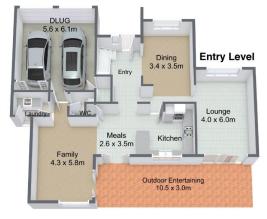

## **4 Seaview Parade Belrose NSW**

Brilliant for young or established families, this contemporary home presents generous family and individual spaces complemented with a community lifestyle. With a flexible floorplan spanning over two levels that is sure to suit the most discerning buyer, coupled with generous living spaces and quality finishes.

The kitchen and family rooms flow out to the private rear lawns and alfresco entertaining areas

The Easterly aspect to the rear ensures fresh valley breezes and lovely morning sun.

Positioned moments to the area's popular amenities including Belrose Bowling Club, Glenrose and Forest Way Shopping Centres as well as the local schools, cafés and transport services.

This beautifully maintained home offers a lovely lifestyle opportunity.

4 📮 3 🖺 2 🖨

Land Size: 354 sqm

View : https://www.skylinerealestate.com.au/sale/n

sw/northern-beaches/belrose/residential/ho

use/6337066