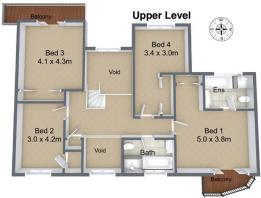

## **4 Seaview Parade Belrose NSW**

Brilliant for young or established families, this contemporary home presents generous family and individual spaces complemented with a community lifestyle. With a flexible floorplan spanning over two levels that is sure to suit the most discerning buyer, coupled with generous living spaces and quality finishes.

This beautifully maintained home offers a lovely lifestyle opportunity.

4 📮 3 🖺 2 🖨

Land Size: 354 sqm

View : https://www.skylinerealestate.com.au/sale/n

sw/northern-beaches/belrose/residential/ho

use/6337066