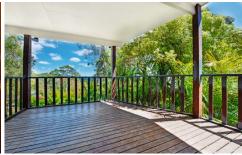

## Features:

- Upstairs 3 good sized bedrooms, main with built-ins
- 4th bedroom downstairs with separate toilet and kitchenette
- Well sized kitchen with dishwasher and amply cupboard space
- Kitchen/dining which flows outdoor to a entertaining deck area with garden and district views.
- Large open plan lounge/dining area
- Additional family room
- Sun drenched backyard perfect for the kids
- Tidy full main bathroom
- Carport.