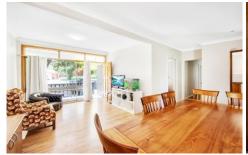

## Features:

- Upstairs 3 good sized bedrooms, main with built-ins
- 4th bedroom downstairs with separate toilet and kitchenette
- Well sized kitchen with dishwasher and amply cupboard space
- Kitchen/dining which flows outdoor to a entertaining deck area with garden and district views.
- Large open plan lounge/dining area
- Additional family room
- Sun drenched backyard perfect for the kids
- Tidy full main bathroom
- Carport.