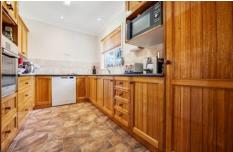

## Features:

- Upstairs 3 good sized bedrooms, main with built-ins
- 4th bedroom downstairs with separate toilet and kitchenette
- Well sized kitchen with dishwasher and amply cupboard space
- Kitchen/dining which flows outdoor to a entertaining deck area with garden and district views.
- Large open plan lounge/dining area
- Additional family room
- Sun drenched backyard perfect for the kids
- Tidy full main bathroom
- Carport.