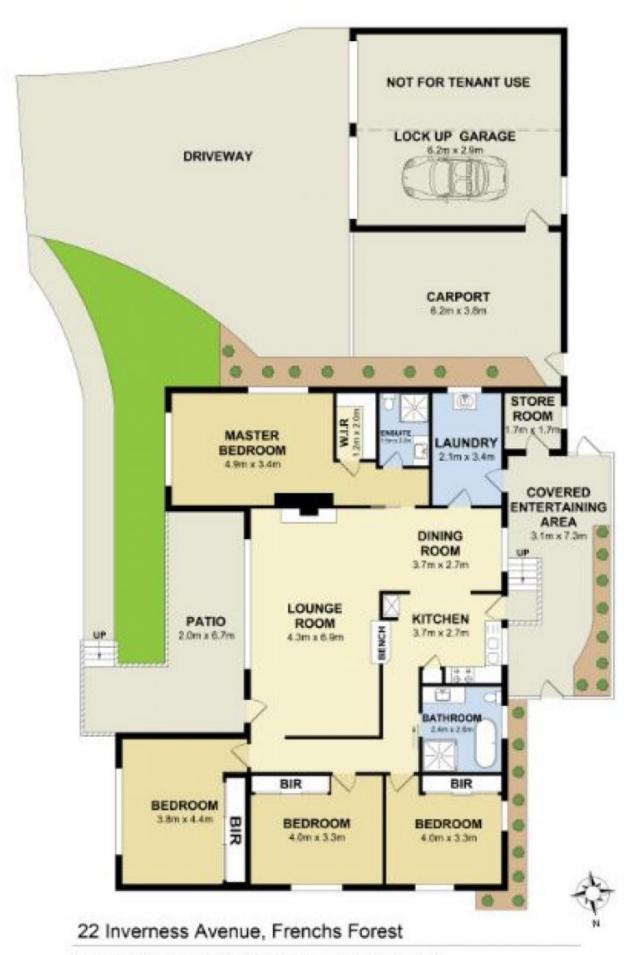

## 22 Inverness Avenue Frenchs Forest NSW

Conveniently located in a sought after street in Frenchs Forest that is close to bus stops to City/Chatswood/Manly and within close proximity to the Northern Beaches Hospital is this family friendly open plan home.

Generously proportioned open plan living and dining spaces.

Modern near-new kitchen with stainless steel appliances, dishwasher, CaesarStone benchtops, electric stove and breakfast bar.

Undercover alfresco area perfect for entertaining.

Single car lock up garage, and carport - shared driveway with neighbouring flat

Level lawn space with established gardens

4 large bedrooms all with built-ins

Master with walk-in wardrobe and stylish ensuite.

Large main bathroom has a separate bath and shower

4 🕒 2 🔓 2 🖨

Land Size: 879 sqm

**View**: https://www.skylinerealestate.com.au/lease/

nsw/northern-beaches/frenchs-forest/reside

ntial/house/6189160

Michelle Smart 02 9452 3444