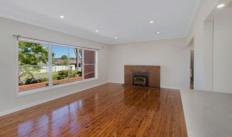

Generously proportioned open plan living and dining spaces.

Modern near-new kitchen with stainless steel appliances, dishwasher, CaesarStone benchtops, electric stove and breakfast bar.

Undercover alfresco area perfect for entertaining.