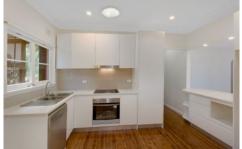

Generously proportioned open plan living and dining spaces.

Modern near-new kitchen with stainless steel appliances, dishwasher, CaesarStone benchtops, electric stove and breakfast bar.

Undercover alfresco area perfect for entertaining.