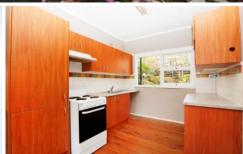

3 large size bedrooms, the main has Built-ins.

Family sized living and dining rooms.

Modern well presented full bathroom

Polished timber floors throughout

Kitchen with with electric cooking

Under house storage, internal laundry