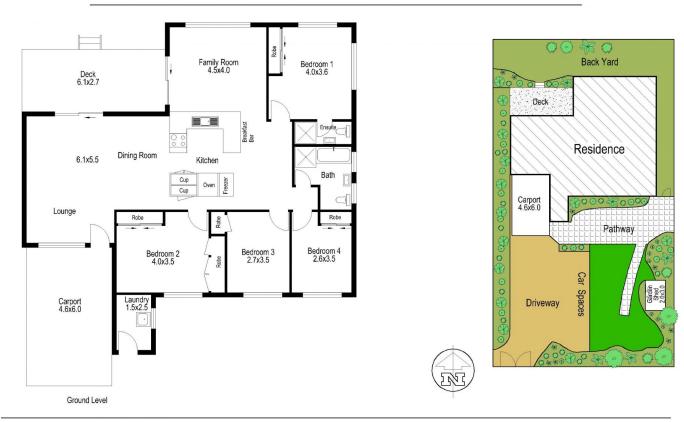

plan living / dining room opening to a lovely North facing patio area with views

Four bedrooms with built-ins, (5th Bed/room Flat)main with modern ensuite

Magnificent main bathroom with separate deep bath-tub Undercover car accommodation with easy access plus ample under-house storage

Secure, level yard - ideal for kids and pets

Off road parking for 4 cars

Semi -detached 1 bedroom flat with separate entrance can be used as a teenagers retreat or in-law accommodation.

Solar Panels on Roof to reduce electricity costs Pets on application

Available December 21st, 2020

5 🗀 3 🔓 3 🚘

Land Size: 552 sqm

View : https://www.skylinerealestate.com.au/lease/

nsw/northern-beaches/beacon-hill/residentia

I/house/6017567



**Michelle Smart** 02 9452 3444

## 14A Dareen St Beacon Hill NSW 2100



The information above is provided in good faith and has been provide to us from a variety of sources. We have not verified whether the information is accurate and do not have any belief one way or other in its accuracy. We do not accept any responsibility to any person for its accuracy and do no more than pass it on. All interested parties should rely on their own inquiries in order to determine whether or not this information is in fact accurate.

Floor Plan by www.squaremeter.com.au