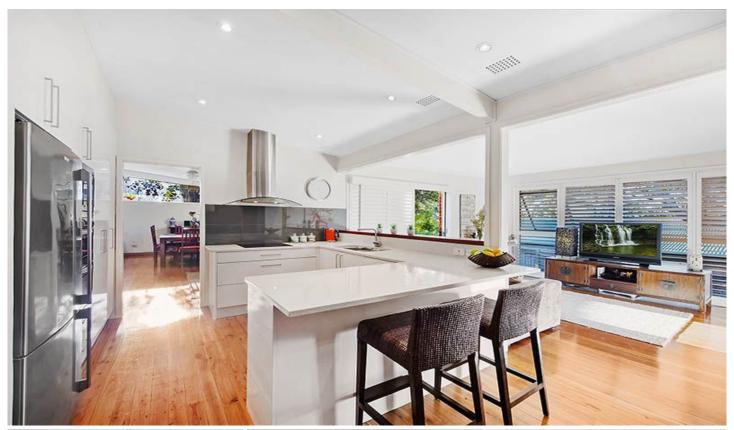

## 14A Dareen Street Beacon Hill NSW

Located in a quiet and private setting with leafy outlook. Stunning gourmet kitchen with quality appliances, breakfast bar and open to the family room

Separate open plan living / dining room opening to a lovely North facing patio area with views