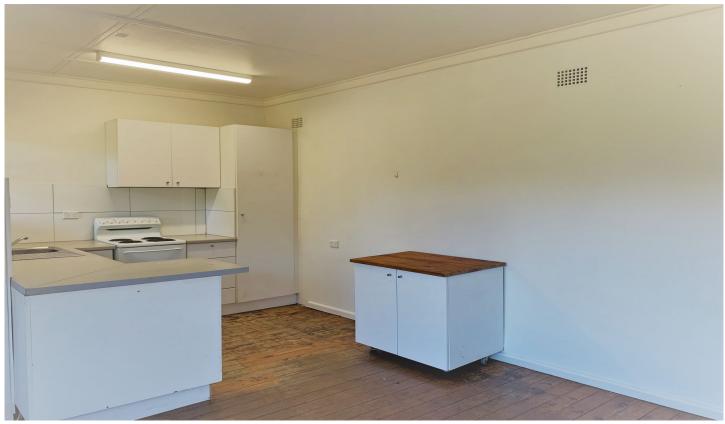

Bright & Neat Kitchen with electric cooking and dishwasher Open Plan living, timber floorboards throughout

Full Bathroom with laundry facilities

Large Balcony overlooking bowling green ideal for a Sunday BBQ