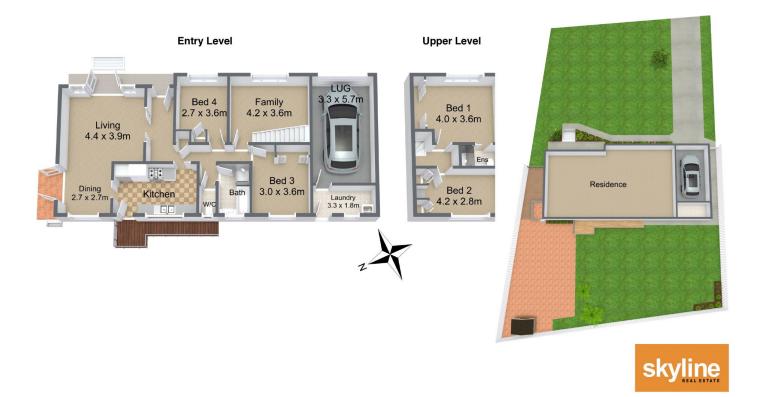

\* Offers 4 bedrooms all with built-in robes and ensuite to main

\* Open living and dining room with large windows and plenty of light

\* The kitchen overlooks the enclosed level rear yard

\* There's a second living area - ideal as a family or kids tv room

\* Lock up garage with high ceiling and laundry

\* Quiet street yet still close to City / Chatswood / Manly bus stops

\* Close to Skyline shops, local schools and cafes

This is a great starter home on a level block in a quiet

Land Size : 556 sqm

: https://www.skylinerealestate.com.au/sale/n sw/northern-beaches/frenchs-forest/resident ial/house/5924339

View

Stuart Bath 02 9452 3444

Damien Dwyer 02 9452 3444

This floorpan is generated for indicative purposes only. Information is provided in good faith from a variety of sources. Dimensions are approximate and although believed to be reliable, their accuracy cannot be guaranteed. Persons interested should rely on their own investigations.