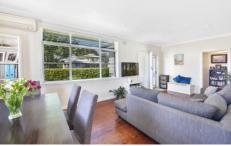

## 28 Karingal Crescent Frenchs Forest NSW

Family Entertainer - In an Family Friendly Location Surrounded by similar family homes this 3 Bedroom Home Offers

- 3 generous sized bedrooms, main with built in wardrobe
- Modern kitchen with dishwasher, oven, gas cooktop incorporating a laundry
- Full family sized bathroom with shower / bath plus additional toilet
- Established and private level yard front and rear that's enclosed perfect for children to play in
- Fantastic covered entertaining deck perfect for relaxing and summer BBQ's
- Wooden floorboards throughout living areas, carpeted bedrooms
- Single remote lock up garage with storage and extra off street parking for another car/trailer.
- -Reverse Cycle Air Conditoner