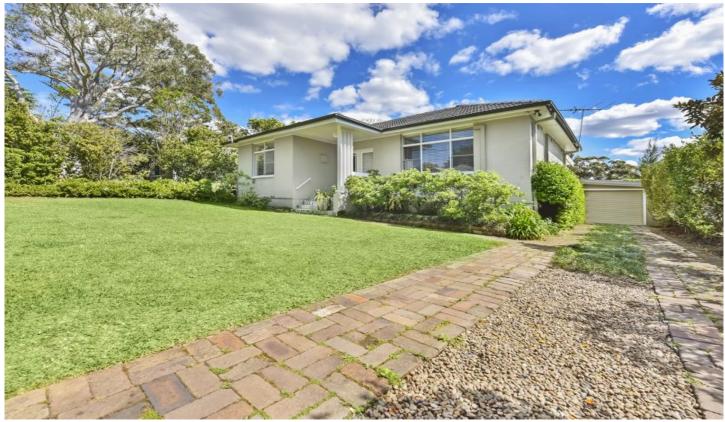

## 28 Karingal Crescent Frenchs Forest NSW

Family Entertainer - In an Family Friendly Location Surrounded by similar family homes this 3 Bedroom Home Offers

- 3 generous sized bedrooms, main with built in wardrobe
- Modern kitchen with dishwasher, oven, gas cooktop incorporating a laundry
- Full family sized bathroom with shower / bath plus additional toilet
- Established and private level yard front and rear that's enclosed perfect for children to play in
- Fantastic covered entertaining deck perfect for relaxing and summer BBQ's
- Wooden floorboards throughout living areas, carpeted bedrooms
- Single remote lock up garage with storage and extra off street parking for another car/trailer.
- -Reverse Cycle Air Conditoner