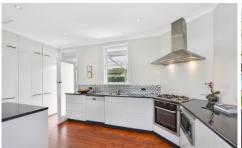

## 28 Karingal Crescent Frenchs Forest NSW

Family Entertainer - In an Family Friendly Location Surrounded by similar family homes this 3 Bedroom Home Offers

- 3 generous sized bedrooms, main with built in wardrobe
- Modern kitchen with dishwasher, oven, gas cooktop incorporating a laundry
- Full family sized bathroom with shower / bath plus additional toilet
- Established and private level yard front and rear that's enclosed perfect for children to play in
- Fantastic covered entertaining deck perfect for relaxing and summer BBQ's
- Wooden floorboards throughout living areas, carpeted bedrooms
- Single remote lock up garage with storage and extra off street parking for another car/trailer.
- -Reverse Cycle Air Conditoner