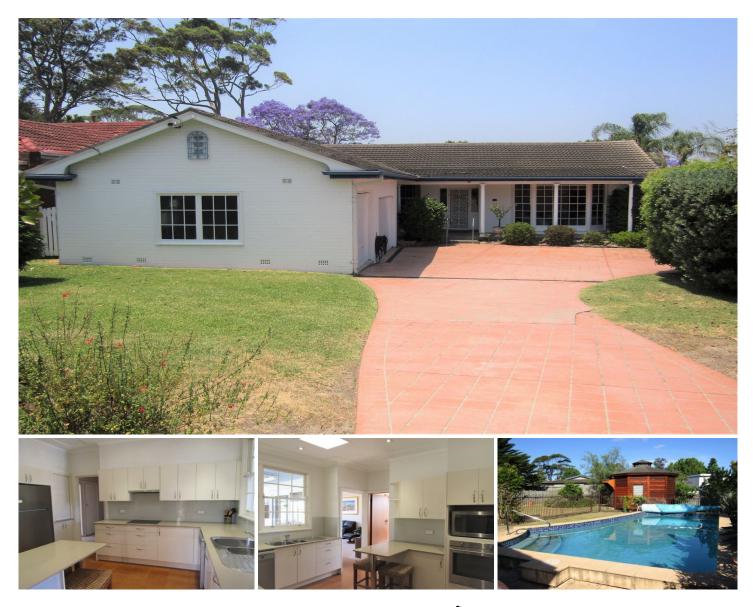

## 4 Bowman Avenue Frenchs Forest NSW

Stylish Family home perfectly positioned in a sought after location of Frenchs Forest this house is a light, bright and spacious single level home is perfect for family summer entertaining

Large formal lounge and adjoining separate formal dining. Casual rumpus room with indoor/outdoor flow to the spacious covered entertaining deck.

Modern light and bright kitchen with ample cupboard space, Caesar stone bench tops, breakfast bar, stain-less steel appliances, induction hot plate, dishwasher.

Four spacious bedrooms, 3 with built in robes and ceiling fans.

Main bedroom with large built-in robe, dressing table and modern ensuite.

A full main bathroom with separate bath and shower, modern fittings and fixtures.