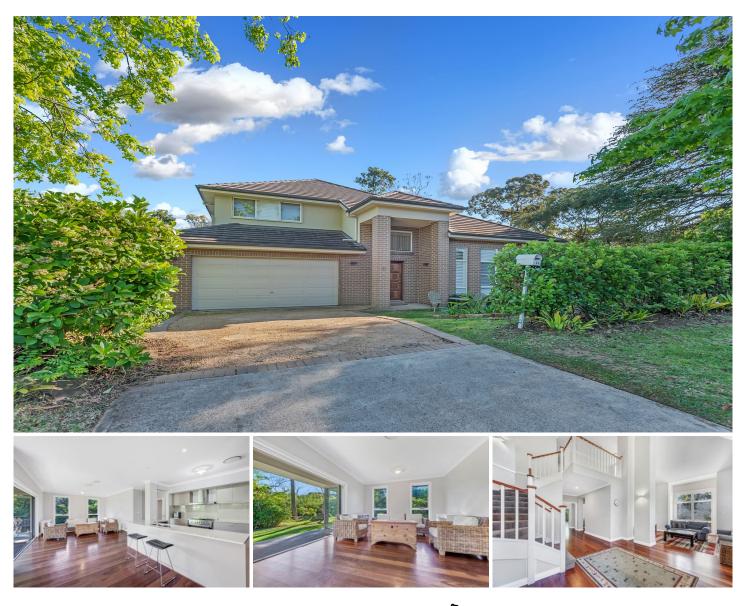

## 24 Forest Glen Crescent Belrose NSW

This stunning executive family residence of 4/5 bedrooms has been designed for family living with multiple living areas to relax and entertain.

Peacefully located in a quiet and convenient street this near new family executive residence is within walking distance to bus stops, private and local schools, Glenrose shopping precinct and a local playing grounds.

Appointed throughout with style and modern features, this house is perfect for entertaining as the open plan kitchen is centered around the living rooms, rumpus and outdoor area, with a large open plan living area that flows out to a private North facing sunny backyard adjoining a bush reserve.

Stylish kitchen with caesar-stone bench tops, stainless steel appliances and stand alone stove.