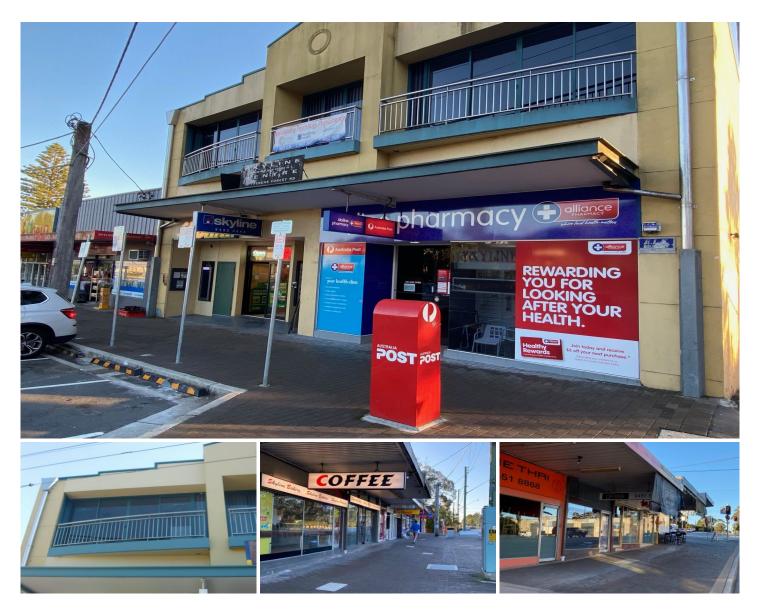

## Level 1/16/14 Frenchs Forest Road Frenchs Forest NSW

Quality office space in well located building

Located in the Skyline shopping centre within easy level walk to City, Chatswood and Manly bus stops.

First floor, 55sqm office with under building security parking space plus ample customer parking around the area

Ample natural light, air conditioning, kitchenette and bathroom.

A good variety of commerce, cafe's, food and retail business's occupy the building and local shopping centre and opposite a park reserve

Fronts onto Frenchs Forest Road with open outlook

Current tenant will stay on or can be Vacant Possession if preferred

Solid return and great potential for Capital Growth Located close to the new Northern Beaches hospital Ideal for owner occupier / Investment or Superannuation