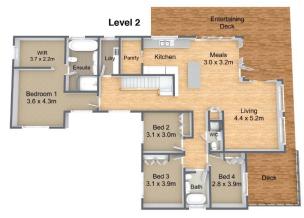

## 100a Nandi Avenue Frenchs Forest NSW

Showcasing a stunning contemporary design across a split-level layout, this superb family home features open plan living spaces flowing out though bi-fold doors to the private entertaining areas

Large windows throughout the home bring the bush setting alive

Features include

- Expansive lounge and dining areas flowing to the alfresco entertaining decks
- Gourmet kitchen with s/steel appliances, gas cooking, Caesarstone benchtops, plenty of cupboard space and a large walk-in pantry
- The home offers 4 bedrooms with built-ins, huge master suite with lovely ensuite and large walk-in robe
- The separate granny flat has a double bedroom with walk-in robe, large living area, modern kitchen with granite benchtop, full bathroom and laundry plus its own sitting

5 🗀 3 🔓 4 🖨

Land Size: 672 sqm

**View**: https://www.skylinerealestate.com.au/lease/

nsw/northern-beaches/frenchs-forest/reside

ntial/house/5824398

Michelle Smart 02 9452 3444

This floorpan is generated for indicative purposes only. Information is provided in good faith from a variety of sources. Dimensions are approximate and although believed to be reliable, their accuracy cannot be guaranteed. Persons interested should rely on their own investigations.