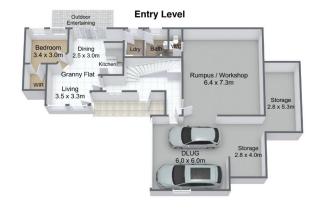

## 100a Nandi Avenue Frenchs Forest NSW

Showcasing a stunning contemporary design across a split-level layout, this superb family home features open plan living spaces flowing out though bi-fold doors to the private entertaining areas

Large windows throughout the home bring the bush setting alive

Features include

- Expansive lounge and dining areas flowing to the alfresco entertaining decks
- Gourmet kitchen with s/steel appliances, gas cooking, Caesarstone benchtops, plenty of cupboard space and a large walk-in pantry
- The home offers 4 bedrooms with built-ins, huge master suite with lovely ensuite and large walk-in robe
- The separate granny flat has a double bedroom with walk-in robe, large living area, modern kitchen with granite benchtop, full bathroom and laundry plus its own sitting

5 🗀 3 🔓 4 🖨

Land Size: 672 sqm

**View**: https://www.skylinerealestate.com.au/lease/

nsw/northern-beaches/frenchs-forest/reside

ntial/house/5824398

Michelle Smart 02 9452 3444

This floorpan is generated for indicative purposes only. Information is provided in good faith from a variety of sources. Dimensions are approximate and although believed to be reliable, their accuracy cannot be guaranteed. Persons interested should rely on their own investigations.