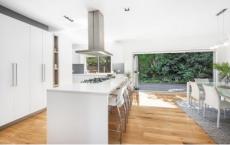

Large windows throughout the home bring the bush setting alive

Features include

- Expansive lounge and dining areas flowing to the alfresco entertaining decks
- Gourmet kitchen with s/steel appliances, gas cooking, Caesarstone benchtops, plenty of cupboard space and a large walk-in pantry
- The home offers 4 bedrooms with built-ins, huge master suite with lovely ensuite and large walk-in robe
- The separate granny flat has a double bedroom with walk-in robe, large living area, modern kitchen with granite benchtop, full bathroom and laundry plus its own sitting