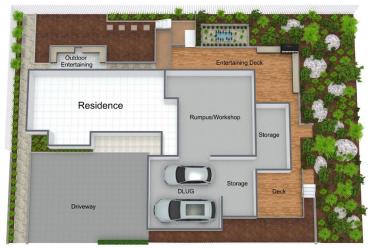

## 100a Nandi Avenue Frenchs Forest NSW

Showcasing a stunning contemporary design across a split-level layout, this superb family home features open plan living spaces flowing out though bi-fold doors to the private entertaining areas

5 🗀 3 🔓 4 🖨

Land Size: 672 sqm

**View**: https://www.skylinerealestate.com.au/lease/

nsw/northern-beaches/frenchs-forest/reside

ntial/house/5824398

Michelle Smart 02 9452 3444

This floorpan is generated for indicative purposes only. Information is provided in good faith from a variety of sources. Dimensions are approximate and although believed to be reliable, their accuracy cannot be guaranteed. Persons interested should rely on their own investigations.