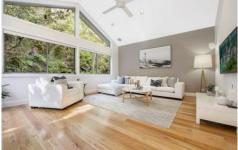

Large windows throughout the home bring the bush setting alive

Features include

- Expansive lounge and dining areas flowing to the alfresco entertaining decks
- Gourmet kitchen with s/steel appliances, gas cooking, Caesarstone benchtops, plenty of cupboard space and a large walk-in pantry
- The home offers 4 bedrooms with built-ins, huge master suite with lovely ensuite and large walk-in robe
- The separate granny flat has a double bedroom with walk-in robe, large living area, modern kitchen with granite benchtop, full bathroom and laundry plus its own sitting