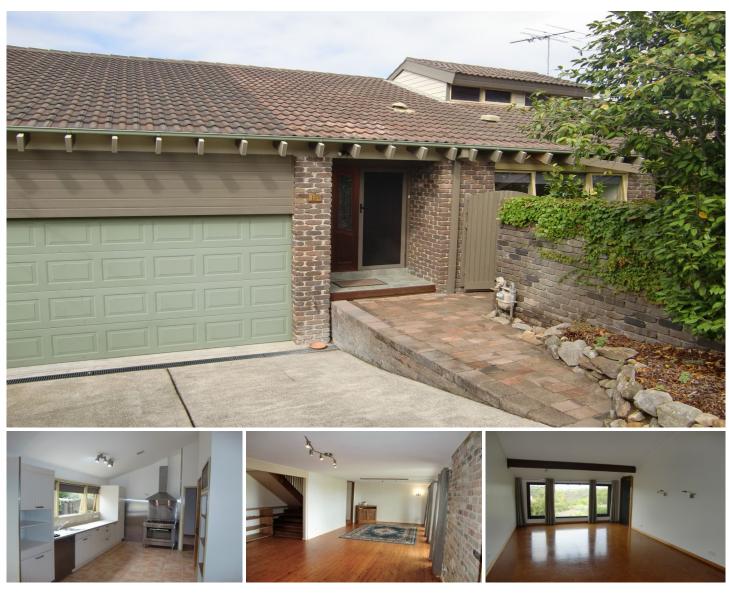

## **19 Sir Thomas Mitchell Drive Davidson NSW**

This is a very spacious, split level family home in a quiet yet convenient location.

Positioned to take advantage of the lovely views over the district to Chatswood & beyond

Features 5 bedrooms, 4 bathrooms plus ample living areas Lovely modern kitchen with open plan Meals / Family room Huge separate lounge room plus separate study or kids TV room

Two bedrooms have ensuites plus a bathroom on each level

Large tandem garage with loads of storage

Within close proximity to bus stops, local Schools and Glenrose shopping centre

Very neat and tidy home with pool and lawn areas Pets considered on application

Pool Maintenance Included in Rent