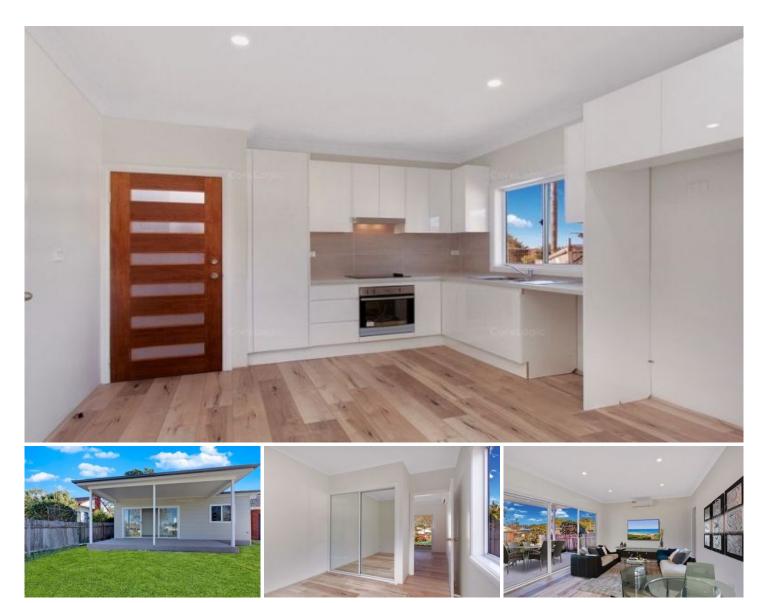

## 22a Inverness Avenue Frenchs Forest NSW

Premium Location in Frenchs Forest

Rent includes ELECTRICITY and WATER

Features two bedrooms with built-ins mirrored robes.

Open plan living area with reverse cycle air conditioning Modern kitchen with stone benchtops, ample cupboard space

Fully tiled bathroom and internal New York style laundry and linen cupboard

Bright and airy throughout

Grassed enclosed courtyard area with lock up Garage Excellent location, short level walk to local Skyline Shopping and local and city buses Rent included electricity and water usage. Suited for a professional couple/single Lease Term Available Available June 19th