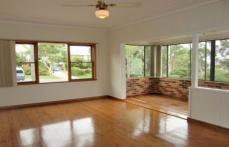

## Offering:

- 3 great sized bedrooms, king sized master bedroom with built ins, two other queen sized bedrooms
- Full main bathroom with separate shower and bath tub
- Spacious lounge room / dining area with additional sun-room
- Timber flooring throughout
- Freshly painted
- Near new kitchen with new appliances, loads of cupboard space, with eat in kitchen area, gas cooking.