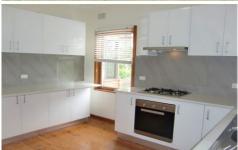

## Offering:

- 3 great sized bedrooms, king sized master bedroom with built ins, two other queen sized bedrooms
- Full main bathroom with separate shower and bath tub
- Spacious lounge room / dining area with additional sun-room
- Timber flooring throughout
- Freshly painted
- Near new kitchen with new appliances, loads of cupboard space, with eat in kitchen area, gas cooking.