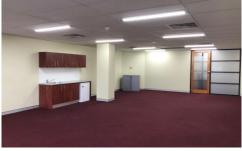

## 46/14 Narabang Way Belrose NSW

Located in the sort after 'Austlink Corporate Centre' in the Belrose business park is this excellent office space.

Offers 85 sqm (approx) opening to good size balcony with open views over the district

Light and airy office with many extras

Flexible lease. Owner will incentivize longer leases

\$19,975pa inc gst + strata and water usage.

Available now - Call Stuart on 0416 207 215 for inspections

## Features:

Uninterrupted views over Garigal National Park

Building Size: 85 sqm

View

: https://www.skylinerealestate.com.au/le ase/nsw/northern-beaches/belrose/com

mercial/offices/5824383

Stuart Bath 02 9452 3444