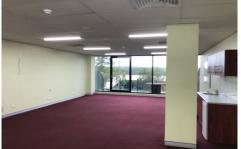

## 46/14 Narabang Way Belrose NSW

Located in the sort after 'Austlink Corporate Centre' in the Belrose business park is this excellent office space.

Offers 85 sqm (approx) opening to good size balcony with open views over the district

Light and airy office with many extras

Flexible lease. Owner will incentivize longer leases

\$19,975pa inc gst + strata and water usage.

Available now - Call Stuart on 0416 207 215 for inspections

## Features:

Uninterrupted views over Garigal National Park

Building Size: 85 sqm

View

: https://www.skylinerealestate.com.au/le ase/nsw/northern-beaches/belrose/com

mercial/offices/5824383

Stuart Bath 02 9452 3444