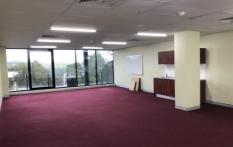

## 46/14 Narabang Way Belrose NSW

Located in the sort after 'Austlink Corporate Centre' in the Belrose business park is this excellent office space.

Offers 85 sqm (approx) opening to good size balcony with open views over the district

Light and airy office with many extras

Flexible lease. Owner will incentivize longer leases

\$19,975pa inc gst + strata and water usage.

Available now - Call Stuart on 0416 207 215 for inspections

## Features:

Uninterrupted views over Garigal National Park

Building Size: 85 sqm

View

: https://www.skylinerealestate.com.au/le ase/nsw/northern-beaches/belrose/com

mercial/offices/5824383

Stuart Bath 02 9452 3444