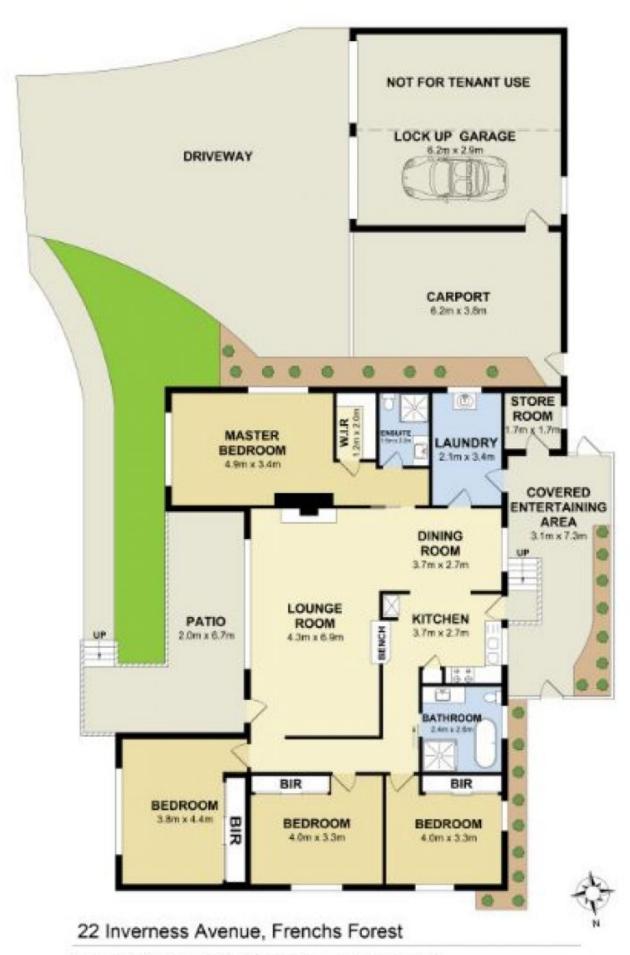

## 22 Inverness Avenue Frenchs Forest NSW

Conveniently located in a sought after street in Frenchs Forest that is close to bus stops to City/Chatswood/Manly and within close proximity to the Northern Beaches Hospital is this family friendly open plan home.

Generously proportioned open plan living and dining spaces.

Modern near-new kitchen with stainless steel appliances, dishwasher, CaesarStone benchtops, electric stove and breakfast bar.

Undercover alfresco area perfect for entertaining.

Single car lock up garage, and carport - shared driveway with neighbouring flat

Level lawn space with established gardens

4 large bedrooms all with built-ins

Master with walk-in wardrobe and stylish ensuite.

Large main bathroom has a separate bath and shower

4 2 2 2

Land Size: 879 sqm

**View**: https://www.skylinerealestate.com.au/lease/

nsw/northern-beaches/frenchs-forest/reside

ntial/house/5824366

Michelle Smart 02 9452 3444