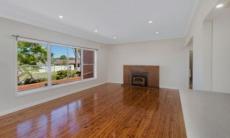

Generously proportioned open plan living and dining spaces.

Modern near-new kitchen with stainless steel appliances, dishwasher, CaesarStone benchtops, electric stove and breakfast bar.

Undercover alfresco area perfect for entertaining.