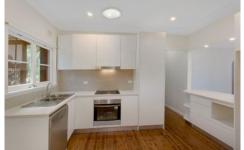

Generously proportioned open plan living and dining spaces.

Modern near-new kitchen with stainless steel appliances, dishwasher, CaesarStone benchtops, electric stove and breakfast bar.

Undercover alfresco area perfect for entertaining.