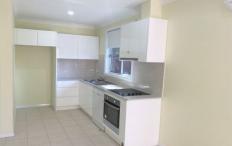

Extra large open plan living area with r/c air conditioning Modern appointed kitchen with dishwasher and ample bench / cupboard space

Bright and large new bathroom

Separate internal laundry

Lounge and kitchen area is bright and airy throughout Private rear courtyard with established gardens