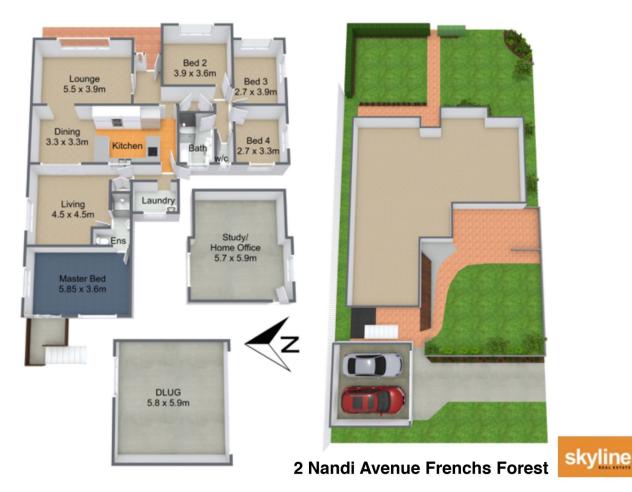

## 2 Nandi Avenue Frenchs Forest NSW

Conveniently located to take full advantage of the local amenities and new hospital is this spacious 4 bedroom plus studio entry level home.

Bring your work clothes as this home requires a complete makeover but with a good scrub and some reno's, you'd have a spacious home in a convenient location.

Features 4 bedrooms, 3 bathrooms plus ample living spaces

Open plan lounge, dining and family rooms plus additional rumpus space and separate studio or home office.

Within easy walk to City / Chatswood bus, new hospital, local schools, business parks and shopping.

Corner block with double garage plus plenty of storage This home needs renovating but if you want a large home at a great price - you must see this

This is a genuine price guide as owners keen to sell before Xmas and priced accordingly.