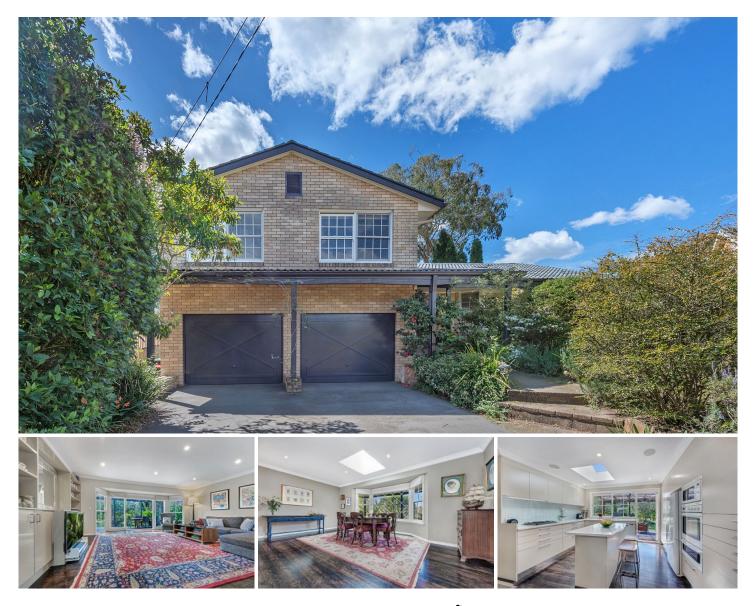

## 2 Lynette Place Belrose NSW

Striking the perfect balance between lifestyle and modern living expectations, this lovely family home impresses over a 917sqm level block of land.

Beautifully presented interiors offer easy flowing integration from indoors to the amazing outdoor spaces and sun-drenched in-ground pool.

Its sought-after location is within close proximity to local Primary Schools, Glenrose Shopping Village and City buses.

Features include -

? Spacious open plan living areas flowing to the North-facing rear garden

? Four-bedrooms appointed with built-ins, main bedroom with ensuite

? The gourmet kitchen has stainless appliances, granite benches and generous cupboard space

? Large separate rumpus room which can be used as a