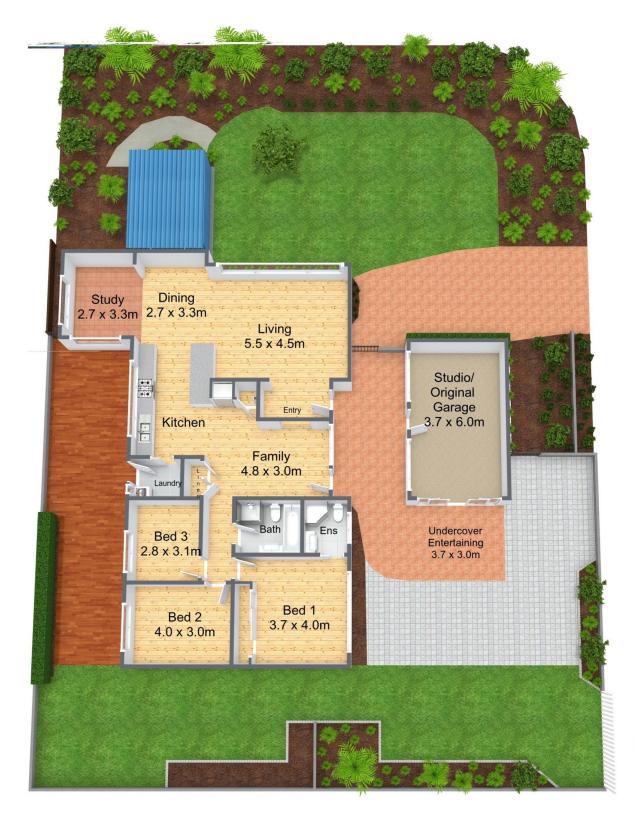

## 22 The Esplanade Frenchs Forest NSW

Very well presented family home in a quality location on a large level corner block of 696sqm

Features open plan living areas plus family room and separate study area

Modern kitchen with plenty of bench space and large pantry

Two updated bathrooms

Three bedrooms with built-ins and main with ensuite Fully enclosed, North facing level rear yard with deck area The single garage has been converted to a studio/ teenage retreat/ media room/ play room

There is off street parking for 2 cars

Excellent home for a young family

\* Please note - currently tenanted until 19th February 2020 at \$900pw.

3 😕 2 🔓 2 😭

**Price** : \$ 1,375,000 **Land Size** : 696 sqm

## 22 The Esplanade Frenchs Forest

This floor plan is generated for indicative purposes only. Information is provided in good faith from a variety of sources. Dimensions are approximate and although believed to be reliable, their accuracy cannot be guaranteed. Persons interested should rely on their own investigations.