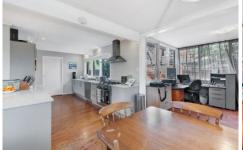

Modern kitchen with plenty of bench space and large pantry

Two updated bathrooms

Three bedrooms with built-ins and main with ensuite Fully enclosed, North facing level rear yard with deck area The single garage has been converted to a studio/ teenage retreat/ media room/ play room