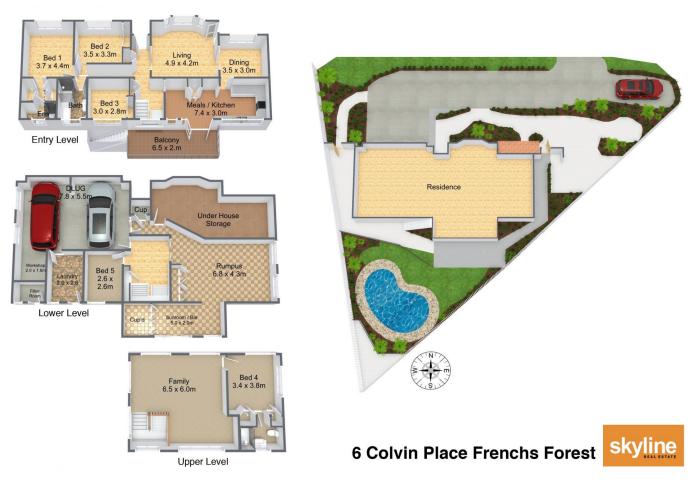

## **6 Colvin Place Frenchs Forest NSW**

Family's will love the freedom that comes with a substantial and versatile floor plan of this very spacious home.

There is space for everyone as well as the in-laws or guests and positioned within a community-minded cul-de-sac. The home is within reasonable walking distance to the city bus, local Schools, Glenrose or Sorlie Road shops as well as the dog parks, sporting fields, library and Glen Street Theatre.

Offering multiple living spaces and a layout that is ideal for families, some basic updating will bring this home to its full potential

Offers:-

- \* 5 Bedrooms 3 Bathrooms including 2 bedrooms with ensuites
- \* Ample living spaces with separate lounge, dining, meals, family and rumpus rooms
- \* Large kitchen with updated appliances, loads of

5 🗀 3 🔓 4 🖨

**Price** : \$ 1,460,000 **Land Size** : 697 sqm

View: https://www.skylinerealestate.com.au/sale/n

sw/northern-beaches/frenchs-forest/resident

ial/house/5824318

Stuart Bath 02 9452 3444

This floor plan is generated for indicative purposes only. Information is provided in good faith from a variety of sources. Dimensions are approximate and although believed to be reliable, their accuracy cannot be guaranteed. Persons interested should rely on their own investigations.