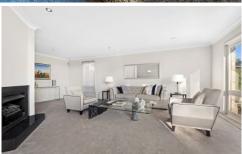

Spacious interiors rest under architectural vaulted ceilings where high skyline windows encourage in the natural light. A wealth of living spaces cater to every mood and occasion including a formal lounge and dining with gas fireplace, sprawling casual dining and large family room. The family room opens on two sides accessing the front deck and rear terrace.