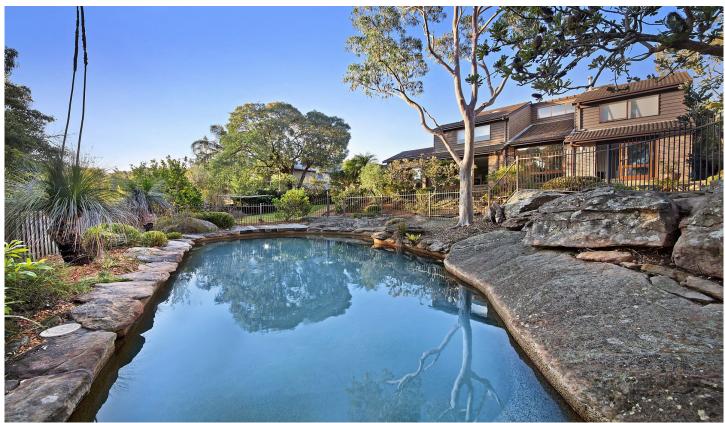

## 17 Farrer Place Frenchs Forest NSW

As good as it gets

The surprises just keep coming in this sensational home that rests hidden from the street adjoining and overlooking the magnificence of the National Park. Step inside to stunning designer interiors that have been tastefully renovated and provide a luxury environment for family living and inspired entertaining.

Spacious interiors rest under architectural vaulted ceilings where high skyline windows encourage in the natural light. A wealth of living spaces cater to every mood and occasion including a formal lounge and dining with gas fireplace, sprawling casual dining and large family room. The family room opens on two sides accessing the front deck and rear terrace.