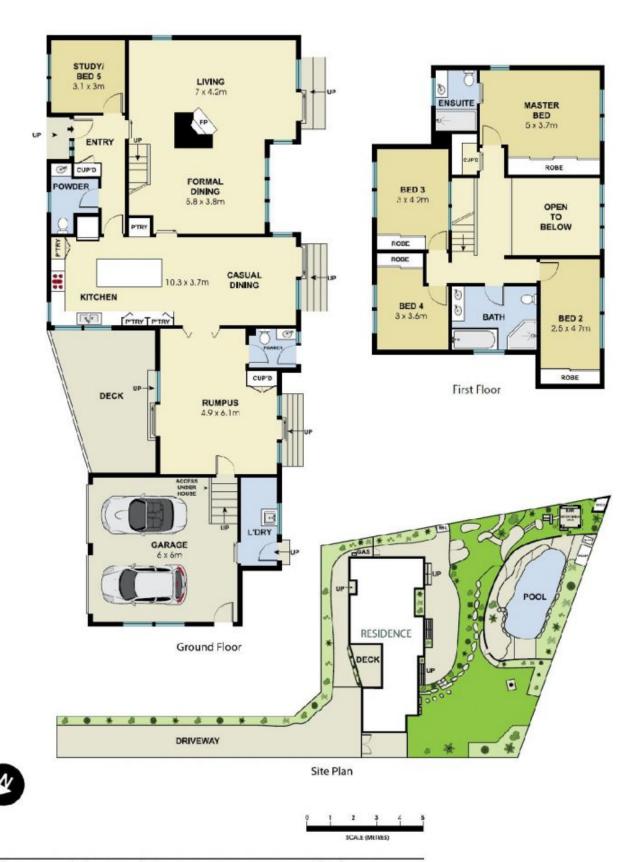

## 17 Farrer Place Frenchs Forest NSW

As good as it gets

The surprises just keep coming in this sensational home that rests hidden from the street adjoining and overlooking the magnificence of the National Park. Step inside to stunning designer interiors that have been tastefully renovated and provide a luxury environment for family living and inspired entertaining.

Spacious interiors rest under architectural vaulted ceilings where high skyline windows encourage in the natural light. A wealth of living spaces cater to every mood and occasion including a formal lounge and dining with gas fireplace, sprawling casual dining and large family room. The family room opens on two sides accessing the front deck and rear terrace.

4 🕮 3 🟪 6 🚘

Price : \$ 1,833,000 Land Size : 1274 sgm

**View**: https://www.skylinerealestate.com.au/sale/n

sw/northern-beaches/frenchs-forest/resident

ial/house/5824307

Scale in metres. Indicative only. Dimensions are approximate. All information contained here in is gathered from sources we believe to be reliable. However we cannot guarantee its accuracy and interested persons should rely on their own enquiries.