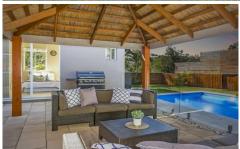

## A superlative family retreat

Presenting sophisticated and stylish living at every turn, this grand family home is a showpiece of resort-style entertaining and exceptional contemporary design. It nestles in a prestige Forest pocket with a north-east to rear aspect, brimming with natural light and delivering a wealth of living and accommodation options that easily caters to the large or growing family.

Stepping inside, the grand entryway with soaring double height void gives a taste of what's to come. Hosting every conceivable occasion, the residence boasts a mezzanine style dining, expansive lounge, TV room and casual living room. At its heart rests a substantial chef's kitchen, well-appointed with stone benchtops, a 900m cooker with gas cooktop and large pantry.