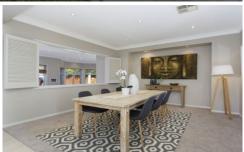

Stepping inside, the grand entryway with soaring double height void gives a taste of what's to come. Hosting every conceivable occasion, the residence boasts a mezzanine style dining, expansive lounge, TV room and casual living room. At its heart rests a substantial chef's kitchen, well-appointed with stone benchtops, a 900m cooker with gas cooktop and large pantry.