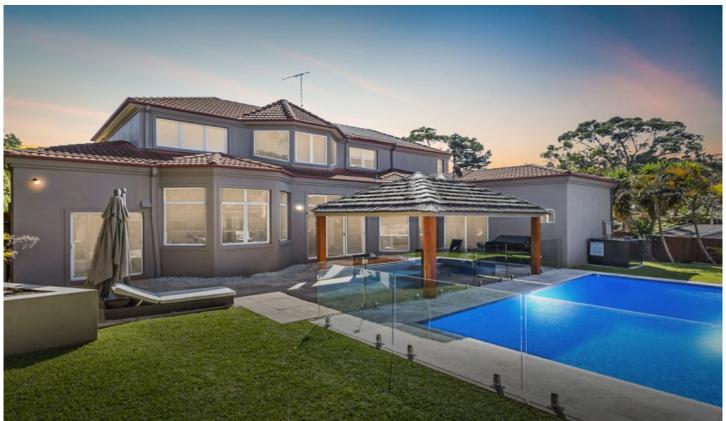

## A superlative family retreat

Presenting sophisticated and stylish living at every turn, this grand family home is a showpiece of resort-style entertaining and exceptional contemporary design. It nestles in a prestige Forest pocket with a north-east to rear aspect, brimming with natural light and delivering a wealth of living and accommodation options that easily caters to the large or growing family.

Stepping inside, the grand entryway with soaring double height void gives a taste of what's to come. Hosting every conceivable occasion, the residence boasts a mezzanine style dining, expansive lounge, TV room and casual living room. At its heart rests a substantial chef's kitchen, well-appointed with stone benchtops, a 900m cooker with gas cooktop and large pantry.