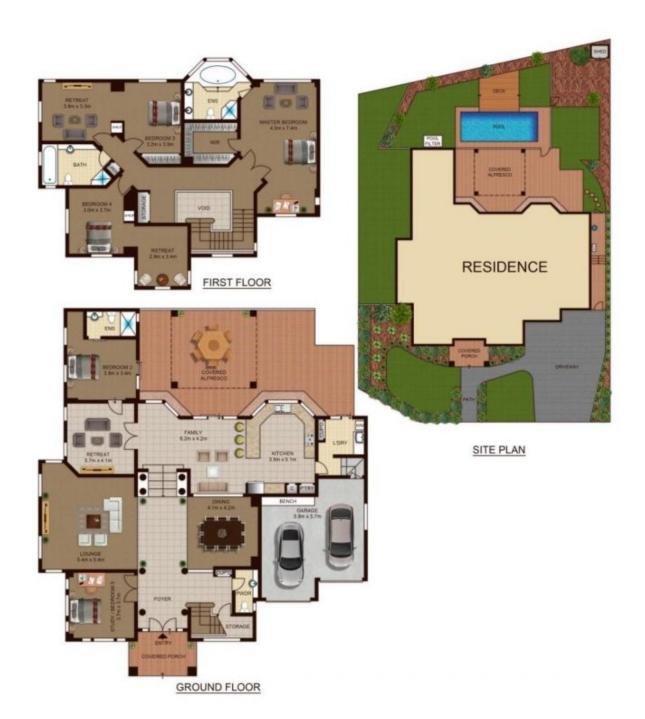

## 28 Carnarvon Drive Frenchs Forest NSW

## A superlative family retreat

Presenting sophisticated and stylish living at every turn, this grand family home is a showpiece of resort-style entertaining and exceptional contemporary design. It nestles in a prestige Forest pocket with a north-east to rear aspect, brimming with natural light and delivering a wealth of living and accommodation options that easily caters to the large or growing family.

Stepping inside, the grand entryway with soaring double height void gives a taste of what's to come. Hosting every conceivable occasion, the residence boasts a mezzanine style dining, expansive lounge, TV room and casual living room. At its heart rests a substantial chef's kitchen, well-appointed with stone benchtops, a 900m cooker with gas cooktop and large pantry.